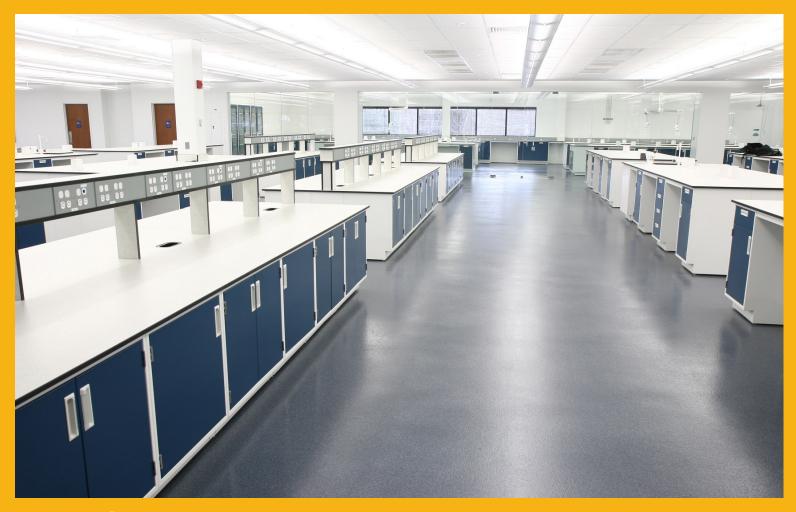

#### **ARTISTRY UNDER FOOT**

Sikafloor® Quartzite® systems blend ceramic-coated quartz aggregate with a clear polymer matrix, creating a wide range of finishes and textures for distinguished style and performance. Ideally suited to commercial, institutional and industrial uses, these versatile systems can be tailored to your environment.

#### **Typical Applications**

Cafes & Restaurants

**Correctional Institutions** 

**Shopping Centers** 

Auto Dealerships

**Transportation Terminals** 

Break Rooms

Laboratories