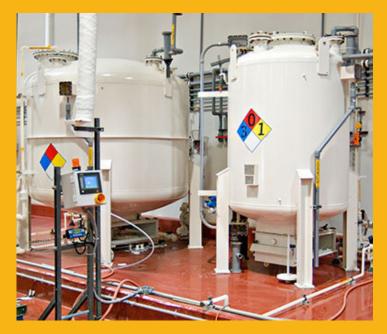

#### **Tough Performance. Unlimited Versatility**

Sikagard CRV 20 can be applied as a smooth, chemically-resistant coating on concrete or steel. However, it can also be applied as a broadcast, textured floor system that provides a slip-resistant, durable wearing surface for use in high traffic pedestrian areas where agressive chemicals are in use. Sikagard CRV 20 protects containment tanks, machine bases, and plant floors or walls that are exposed to agressive chemicals. Further, Sikagard CRV 20 can prevent ground water contamination resulting from uncontained chemical spills.

### **Typical Applications**

Secondary Containment Tanks Pedestrian Walkways Floor Coatings Wall Protection Chemical Storage Areas Loading Docks

Our most current General Sales Conditions shall apply. Please consult the most current local Product Data Sheet prior to any use.