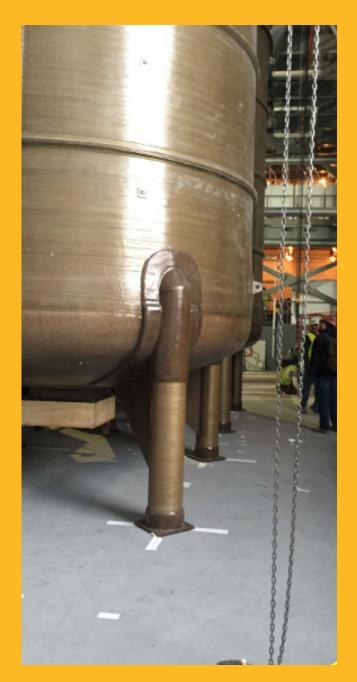

#### **Tough Performance. Unlimited Versatility**

Sikagard CRV 20 can be applied as a smooth, chemically-resistant coating on concrete or steel. However, it can also be applied as a broadcast, textured floor system that provides a slip-resistant, durable wearing surface for use in high traffic pedestrian areas where agressive chemicals are in use. Sikagard CRV 20 protects containment tanks, machine bases, and plant floors or walls that are exposed to agressive chemicals. Further, Sikagard CRV 20 can prevent ground water contamination resulting from uncontained chemical spills.

### **Typical Applications**

Secondary Containment Tanks Pedestrian Walkways Floor Coatings Wall Protection Chemical Storage Areas Loading Docks

Our most current General Sales Conditions shall apply. Please consult the most current local Product Data Sheet prior to any use.