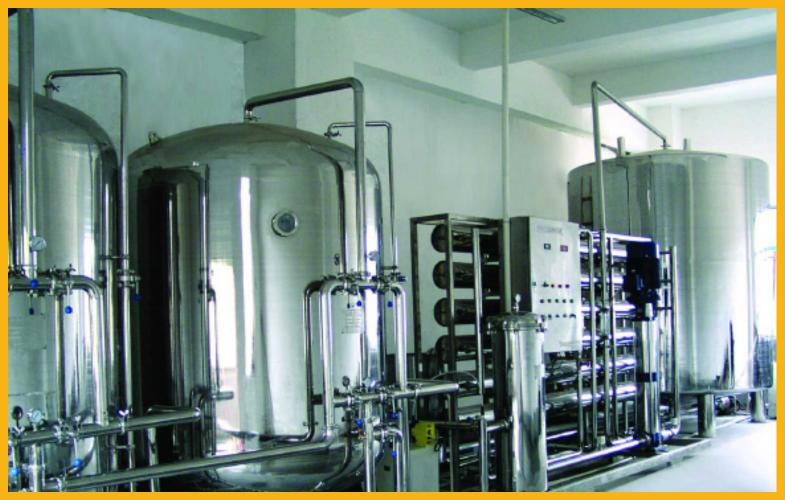

#### **Tough Performance. Unlimited Versatility**

Sikagard CRV 20 can be applied as a smooth, chemically-resistant coating on concrete or steel. However, it can also be applied as a broadcast, textured floor system that provides a slip-resistant, durable wearing surface for use in high traffic pedestrian areas where agressive chemicals are in use. Sikagard CRV 20 protects containment tanks, machine bases, and plant floors or walls that are exposed to agressive chemicals. Further, Sikagard CRV 20 can prevent ground water contamination resulting from uncontained chemical spills.

### **Typical Applications**

Secondary Containment Tanks Pedestrian Walkways Floor Coatings Wall Protection Chemical Storage Areas Loading Docks

Our most current General Sales Conditions shall apply. Please consult the most current local Product Data Sheet prior to any use.