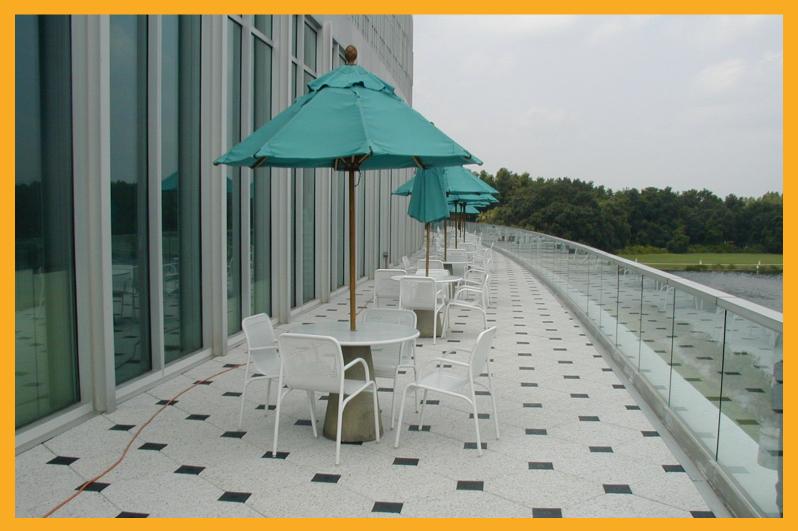

#### **PROJECT DESCRIPTION**

The USAA offices located in Tampa, Florida were having significant waterproofing problems with their plaza deck. For over ten years USAA had been experiencing leaking within their plaza deck at its transitions and expansion joints. The waterproofing system that had previously been installed was hot rubberized asphalt with a terrazzo-type cementitious topping surface. The topping sloped towards the curtain wall of the building, which became the area most prone to water infiltration.

#### **PROJECT DESCRIPTION**

**PROJECT**: Plaza Deck **LOCATION**: Tampa, Florida **CLIENT**: USAA Insurance Company **CONTRACTOR**: Service Painting Corporation **A/E/C**: Professional Services Industries, Inc. **PRODUCT(S)**: Sikalastic<sup>®</sup> RoofPro 20 Year System **SIZE**: 5,000 Square Feet