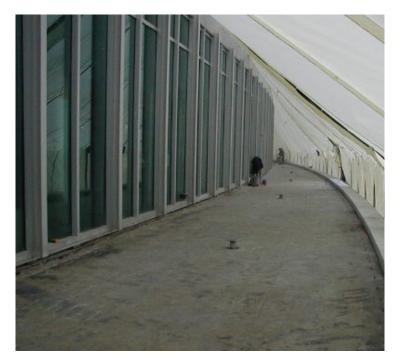

In order to prepare for the application of the Sikalastic® RoofPro system the rubberized asphalt needed to be completely removed to reveal the substrate's true surface of bare concrete. Once the substrate was prepared to specification, the various building surfaces were primed and the Sikalastic® RoofPro 20 year system was installed. Of extreme importance to the success of this project was Sikalastic®'s unique ability to flash onto dissimilar materials such as aluminum window frames, pre-cast coping stones and stainless steel bolt heads. Sikalastic® performed superbly. Once the Sikalastic® RoofPro system was installed, the plaza deck was topped off with insulation, drainage mat, and Hanover Architectural Pedestal Pavers, that had been supplied though Sika® Corporation.