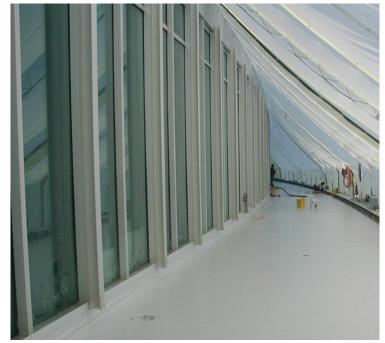

#### **PROJECT DESCRIPTION**

The USAA offices located in Tampa, Florida were having significant waterproofing problems with their plaza deck. For over ten years USAA had been experiencing leaking within their plaza deck at its transitions and expansion joints. The waterproofing system that had previously been installed was hot rubberized asphalt with a terrazzo-type cementitious topping surface. The topping sloped towards the curtain wall of the building, which became the area most prone to water infiltration.

In order to prepare for the application of the Sikalastic® RoofPro system the rubberized asphalt needed to be completely removed to reveal the substrate's true surface of bare concrete. Once the substrate was prepared to specification, the various building surfaces were primed and the Sikalastic® RoofPro 20 year system was installed. Of extreme importance to the success of this project was Sikalastic®'s unique ability to flash onto dissimilar materials such as aluminum window frames, pre-cast coping stones and stainless steel bolt heads. Sikalastic® performed superbly. Once the Sikalastic® RoofPro system was installed, the plaza deck was topped off with insulation, drainage mat, and Hanover Architectural Pedestal Pavers, that had been supplied though Sika® Corporation.