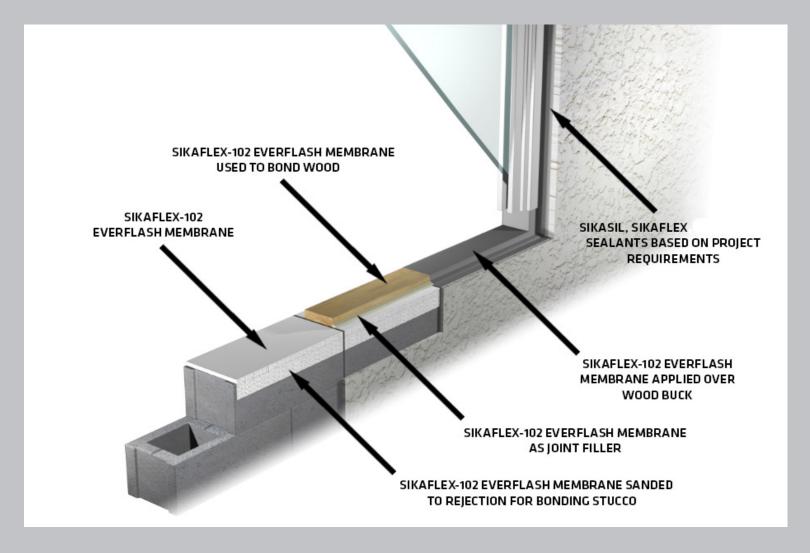

## Sikaflex®-102 EverFlash Membrane

## LIQUID FLASHING FOR DOOR AND WINDOW ROUGH OPENINGS

- For a complete system use Sikasil® WS-305 AM, Sikaflex®-510 AM50, Sikaflex®-511, Sikasil® WS-295, Sikaflex®-219 LM as the window perimeter sealant
- All-in-one joint flashing adhesive, joint and seam filler
- Excellent long term weathering
- Fast skin time allows window sealant placement in 2 hours

## LIQUID FLASHING FOR DOOR AND WINDOW ROUGH OPENINGS

#### WHERE TO USE

- Floor moldings and door sills
- Wood or metal window and door frames
- Seal exterior perimeter of window nailing flanges
- CMU, poured in place or precast concrete
- Sheathing joints
- Gaskets at openings in walls or floors for ducts, piling, etc.
- Sealing perimeter rough openings of wall penetrations

#### **FEATURES AND BENEFITS**

- Excellent weathering and water resistance
- Good UV Stability
- Non-corrosive, Non-Staining, Non-Shrinking
- Can be used for multiple situations (static cracks less than ¾", 90° details, sealing fasteners, buck embedment & flashing)

- High durability
- Excellent unprimed adhesion on all cement-based materials, brick, ceramics, glass, metals, wood, epoxy, polyester and acrylic resin
- Can be used with direct applied stucco applications
- Single source system warranty available when used in cojunction with Sikaflex or Sikasil weatherseal or perimeter sealants, Sikagard Air Barrier Systems, or Sika BMI Stucco Systems
- Can be painted over with water, oil, and rubber-based paints. (Preliminary tests recommended)
- Fast Cure system (can apply perimeter sealant in as quickly as 2 hours)
- Allows for same day installation of windows and doors