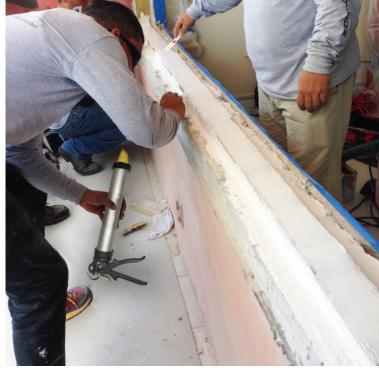

## Sikaflex®-102 EverFlash Membrane

## LIQUID FLASHING FOR DOOR AND WINDOW ROUGH OPENINGS

- For a complete system use Sikasil® WS-305 AM, Sikaflex®-510 AM50, Sikaflex®-511, Sikasil® WS-295, Sikaflex®-219 LM as the window perimeter sealant
- All-in-one joint flashing adhesive, joint and seam filler
- Excellent long term weathering
- Fast skin time allows window sealant placement in 2 hours

## LIQUID FLASHING FOR DOOR AND WINDOW ROUGH OPENINGS