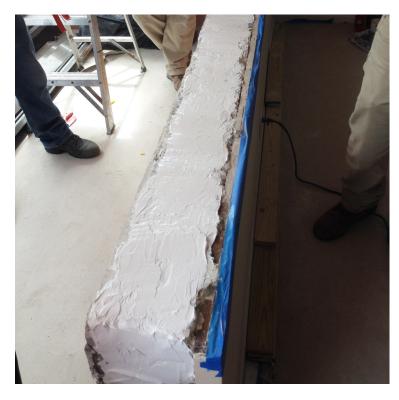

## Sikaflex®-102 EverFlash Membrane

## LIQUID FLASHING FOR DOOR AND WINDOW ROUGH OPENINGS

- For a complete system use Sikasil® WS-305 AM, Sikaflex®-510 AM50, Sikaflex®-511, Sikasil® WS-295, Sikaflex®-219 LM as the window perimeter sealant
- All-in-one joint flashing adhesive, joint and seam filler
- Excellent long term weathering
- Fast skin time allows window sealant placement in 2 hours

## LIQUID FLASHING FOR DOOR AND WINDOW ROUGH OPENINGS