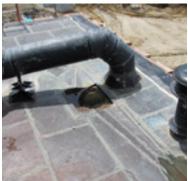

## PROJECT DESCRIPTION

Hopkins county courthouse situated in Sulphur Springs, Texas was designed in the Romanesque Revival Style by San Antonio-based architect, James Riely Gordon. The courthouse was constructed in 1894 & 1895. Through the years Mother Nature's relentless exposure to the elements on this building took its toll and now the soldered copper panel roofs and concrete decks required weatherproofing. The project needed a protection system that could stand the test of time and be flexible enough to accommodate movement in the structure. The solution also had to tie into and maintain the appearance of the historical building components.

# PROJECT SOLUTION

The RoofPro membrane system along with its multiple choices in primers provided the unique ability to span soldered copper panel roofing, pink granite, plywood, concrete, and Pecos red sandstone surfaces. The Sika trained approved applicators were diligent with the surface preparation and installation of the Sikalastic® RoofPro membrane materials. Their professional work and attention to detail provided a monolithic waterproofing/roofing system imperative to protecting the National Registered Historical courthouse. Hopkins County now has one of its local treasures restored, dry, and functional without interruption of continued service to its residents.