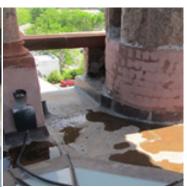

## PROJECT DESCRIPTION

Hopkins county courthouse situated in Sulphur Springs, Texas was designed in the Romanesque Revival Style by San Antonio-based architect, James Riely Gordon. The courthouse was constructed in 1894 & 1895. Through the years Mother Nature's relentless exposure to the elements on this building took its toll and now the soldered copper panel roofs and concrete decks required weatherproofing. The project needed a protection system that could stand the test of time and be flexible enough to accommodate movement in the structure. The solution also had to tie into and maintain the appearance of the historical building components.

# PROJECT SOLUTION

The RoofPro membrane system along with its multiple choices in primers provided the unique ability to span soldered copper panel roofing, pink granite, plywood, concrete, and Pecos red sandstone surfaces. The Sika trained approved applicators were diligent with the surface preparation and installation of the Sikalastic® RoofPro membrane materials. Their professional work and attention to detail provided a monolithic waterproofing/roofing system imperative to protecting the National Registered Historical courthouse. Hopkins County now has one of its local treasures restored, dry, and functional without interruption of continued service to its residents.