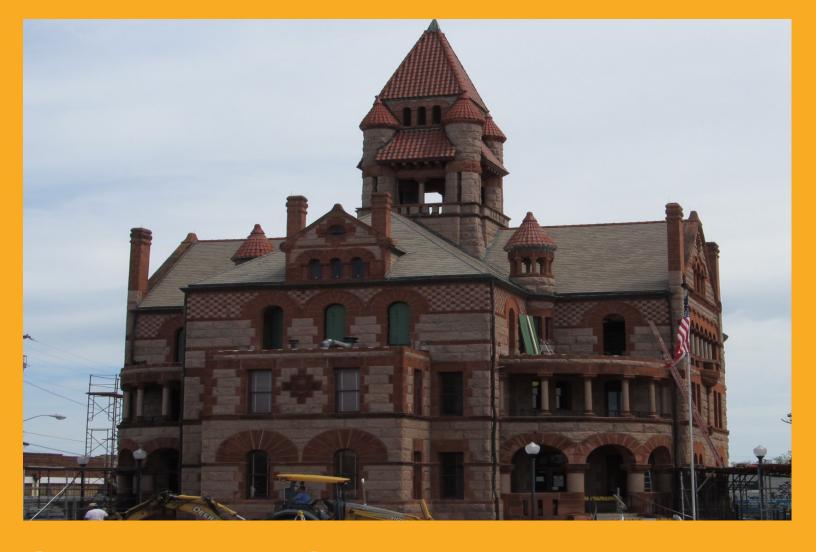

## PROJECT DESCRIPTION

Hopkins county courthouse situated in Sulphur Springs, Texas was designed in the Romanesque Revival Style by San Antonio-based architect, James Riely Gordon. The courthouse was constructed in 1894 & 1895. Through the years Mother Nature's relentless exposure to the elements on this building took its toll and now the soldered copper panel roofs and concrete decks required weatherproofing. The project needed a protection system that could stand the test of time and be flexible enough to accommodate movement in the structure. The solution also had to tie into and maintain the appearance of the historical building components.

### **UNIQUE PROBLEM**

The unique nature of this project was the problem of the multi-substrate waterproofing and roofing needs. The clear solution for this building was the Sikalastic® RoofPro membrane system. Sikalastic® RoofPro is the one-stop, one-brand restoring solution.

# PROJECT SOLUTION

The RoofPro membrane system along with its multiple choices in primers provided the unique ability to span soldered copper panel roofing, pink granite, plywood, concrete, and Pecos red sandstone surfaces. The Sika trained approved applicators were diligent with the surface preparation and installation of the Sikalastic® RoofPro membrane materials. Their professional work and attention to detail provided a monolithic waterproofing/roofing system imperative to protecting the National Registered Historical courthouse. Hopkins County now has one of its local treasures restored, dry, and functional without interruption of continued service to its residents.