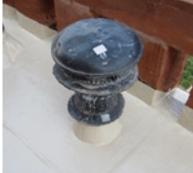

## PROJECT DESCRIPTION

Hopkins county courthouse situated in Sulphur Springs, Texas was designed in the Romanesque Revival Style by San Antonio-based architect, James Riely Gordon. The courthouse was constructed in 1894 & 1895. Through the years Mother Nature's relentless exposure to the elements on this building took its toll and now the soldered copper panel roofs and concrete decks required weatherproofing. The project needed a protection system that could stand the test of time and be flexible enough to accommodate movement in the structure. The solution also had to tie into and maintain the appearance of the historical building components.

# PROJECT SOLUTION

The RoofPro membrane system along with its multiple choices in primers provided the unique ability to span soldered copper panel roofing, pink granite, plywood, concrete, and Pecos red sandstone surfaces. The Sika trained approved applicators were diligent with the surface preparation and installation of the Sikalastic® RoofPro membrane materials. Their professional work and attention to detail provided a monolithic waterproofing/roofing system imperative to protecting the National Registered Historical courthouse. Hopkins County now has one of its local treasures restored, dry, and functional without interruption of continued service to its residents.