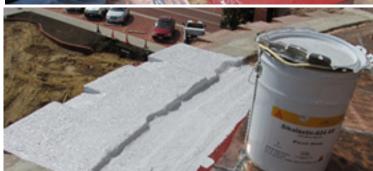

# PROJECT SOLUTION

The RoofPro membrane system along with its multiple choices in primers provided the unique ability to span soldered copper panel roofing, pink granite, plywood, concrete, and Pecos red sandstone surfaces. The Sika trained approved applicators were diligent with the surface preparation and installation of the Sikalastic® RoofPro membrane materials. Their professional work and attention to detail provided a monolithic waterproofing/roofing system imperative to protecting the National Registered Historical courthouse. Hopkins County now has one of its local treasures restored, dry, and functional without interruption of continued service to its residents.

### PRODUCTS USED

- SIKALASTIC® -621 TC
- SIKALASTIC® -624
- SIKA® EP PRIMER
- SIKA® REEMAT PREMIUM