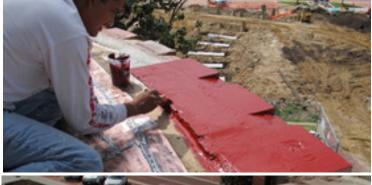

# PROJECT SOLUTION

The RoofPro membrane system along with its multiple choices in primers provided the unique ability to span soldered copper panel roofing, pink granite, plywood, concrete, and Pecos red sandstone surfaces. The Sika trained approved applicators were diligent with the surface preparation and installation of the Sikalastic® RoofPro membrane materials. Their professional work and attention to detail provided a monolithic waterproofing/roofing system imperative to protecting the National Registered Historical courthouse. Hopkins County now has one of its local treasures restored, dry, and functional without interruption of continued service to its residents.

### PRODUCTS USED

- SIKALASTIC® -621 TC
- SIKALASTIC® -624
- SIKA® EP PRIMER
- SIKA® REEMAT PREMIUM