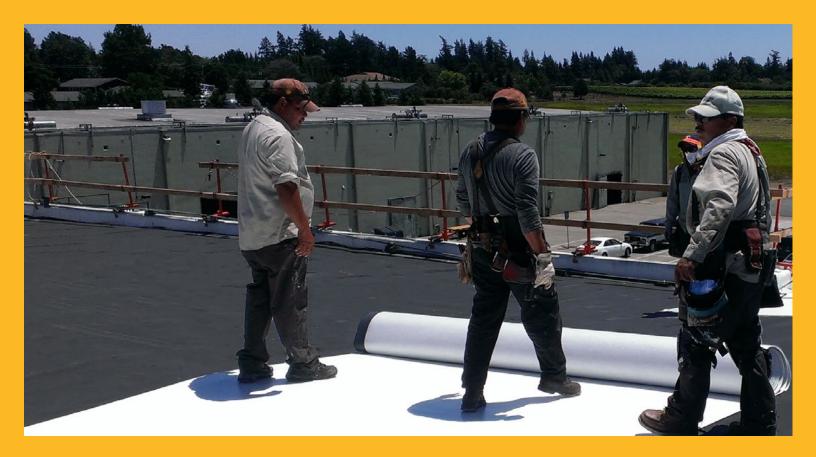

## SINGLE-PLY RE-COVER SOLUTION

The Single-Ply Re-cover Solution is a time-saving, cost-effective re-cover solution designed to go directly over existing TPO and EPDM roofs while meeting local fire code requirements.

The solution utilizes the new Sikaplan Fastened membrane with a 3-ounce felt backing (FB3) rather than the standard 9-ounce felt backing. This mechanically attached system is designed specifically for use in single-ply re-cover applications over TPO and EPDM.