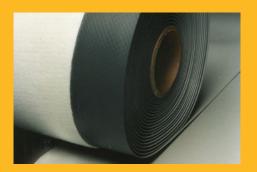

The solution utilizes the new Sikaplan Fastened membrane with a 3-ounce felt backing (FB3) rather than the standard 9-ounce felt backing. This mechanically attached system is designed specifically for use in single-ply re-cover applications over TPO and EPDM.

When using the new Sikaplan FB3 membrane, you avoid the added price of the hardboard or the loose felt product, as well as the labor to install these products. The Sikaplan FB3 membrane excels as a quick, effective option for single-ply re-cover applications over TPO and EPDM roofs.

- Inherent fire performance of our PVC allows system to pass the UL 790 and ASTM E 108 fire tests, meeting the IBC roofing fire requirements and local fire codes
- Eliminates the need to install a coverboard or loose-lay a roll of thick felt over the old system
- Felt backing acts as an inexpensive separation layer between two membrane types
- Saves in tear-off and disposal costs
- Sikaplan FB3 is available in 10-foot rolls of White, 60 mil membrane