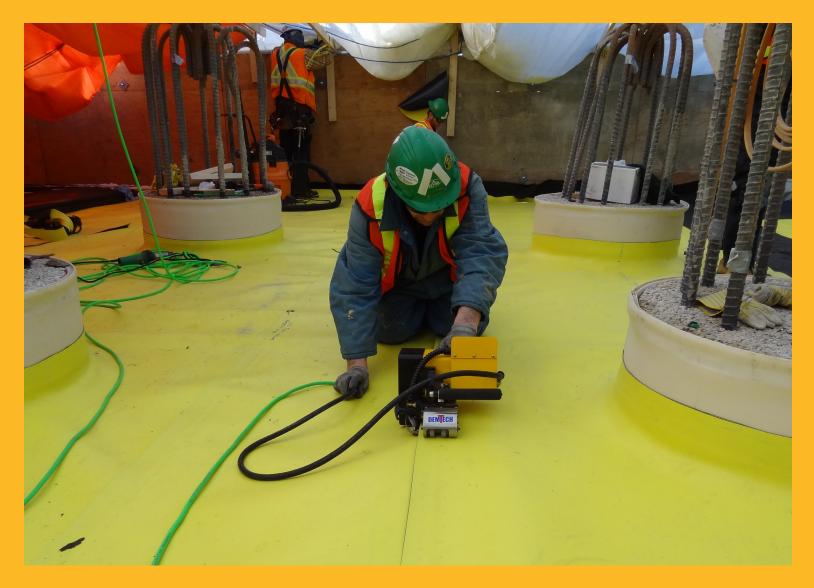

The welded seams of Sikaplan<sup>®</sup> flexible membranes are always thoroughly quality control tested on site to confirm their watertightness. This is done by both visual and physical testing methods. Quality control of the completed membrane installation on the structure prior to the concreting works is particularly easy and extremely important. It gives the Sikaplan<sup>®</sup> flexible sheet membrane systems a real advantage in ensuring the prevention of any future leaks in important basement structures that are specifically designed to be watertight.