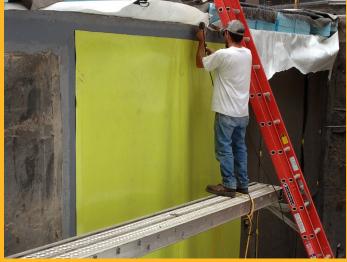

#### **PRODUCT /SYSTEM OVERVIEW:**

Sikaplan<sup>®</sup> WP 1130 is a sheet waterproofing membrane with a signal layer comprised of polyvinylchloride with an integral fiberglass mat carrier sheet for dimensional stability. The membrane signal layer is yellow and the underside is gray.

It is suitable for use in waterproofing of vertical and horizontal foundation applications and other below grade concrete structures. For above grade applications we collaborate with other Sika groups, including Sarnafil, to develop a full building envelope solution for your project.