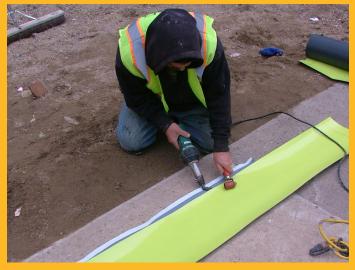

Sikaplan<sup>®</sup> WP 1130 is available in a variety of thicknesses depending on project requirements. It is available in 60 mil (1.5 mm), 80 mil (2.0 mm), 100 mil (2.5 mm), and 120 mil (3.0 mm) thicknesses. It is a heat welded system.

The welded seams of Sikaplan<sup>®</sup> flexible membranes are always thoroughly quality control tested on site to confirm their watertightness. This is done by both visual and physical testing methods. Quality control of the completed membrane installation on the structure prior to the concreting works is particularly easy and extremely important. It gives the Sikaplan<sup>®</sup> flexible sheet membrane systems a real advantage in ensuring the prevention of any future leaks in important basement structures that are specifically designed to be watertight.