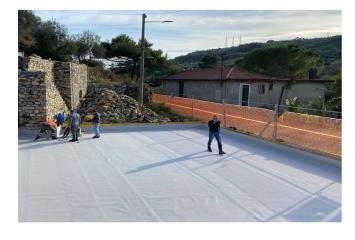

# SikaProof®-808 FULLY-BONDED BELOW GRADE WATERPROOFING MEMBRANE SYSTEM

- No lateral water migration between concrete and membrane
- High flexibility and crack-bridging capabilities
- Easy to install overlap and tape or hot-air weld seams
- Pre-applied horizontally underslab, vertically inside formwork or blindside application
- Post-applied to green concrete horizontally or vertically using SikaProof® Adhesive-22

#### **APPLICATIONS**

- Elevator pits
- Concrete slabs
- Cast-in-place walls
- Between slabs
- Tunnels