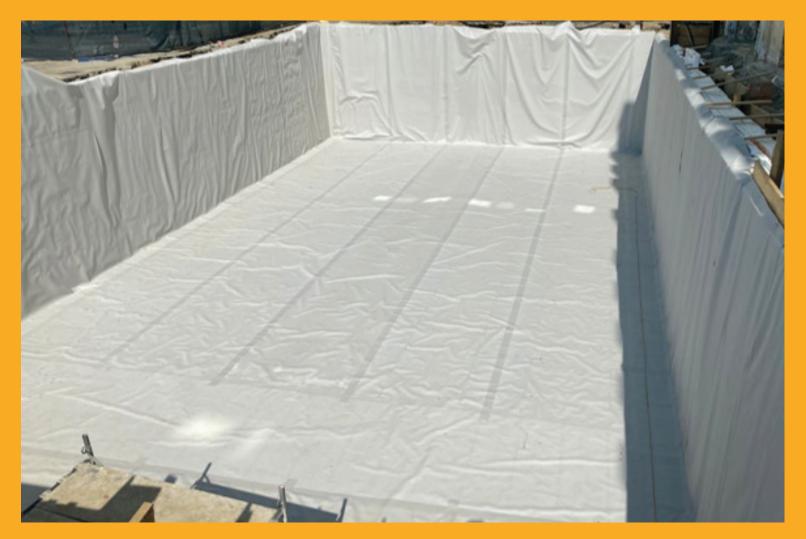

# SikaProof®-808 FULLY-BONDED BELOW GRADE WATERPROOFING MEMBRANE SYSTEM

- No lateral water migration between concrete and membrane
- High flexibility and crack-bridging capabilities
- Easy to install overlap and tape or hot-air weld seams
- Pre-applied horizontally underslab, vertically inside formwork or blindside application
- Post-applied to green concrete horizontally or vertically using SikaProof® Adhesive-22

#### **APPLICATIONS**

- Elevator pits
- Concrete slabs
- Cast-in-place walls
- Between slabs
- Tunnels