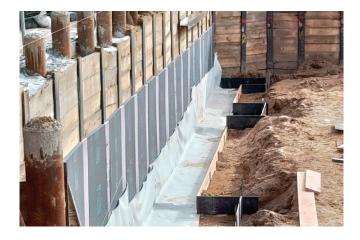

# SikaProof®-808 FULLY-BONDED BELOW GRADE WATERPROOFING MEMBRANE SYSTEM

- No lateral water migration between concrete and membrane
- High flexibility and crack-bridging capabilities
- Easy to install overlap and tape or hot-air weld seams
- Pre-applied horizontally underslab, vertically inside formwork or blindside application
- Post-applied to green concrete horizontally or vertically using SikaProof® Adhesive-22

#### **APPLICATIONS**

- Elevator pits
- Concrete slabs
- Cast-in-place walls
- Between slabs
- Tunnels