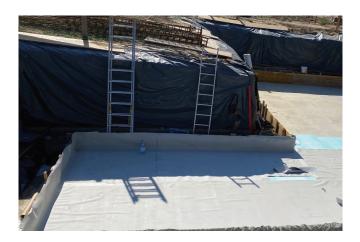

# SikaProof®-808 FULLY-BONDED BELOW GRADE WATERPROOFING MEMBRANE SYSTEM

- No lateral water migration between concrete and membrane
- High flexibility and crack-bridging capabilities
- Easy to install overlap and tape or hot-air weld seams
- Pre-applied horizontally underslab, vertically inside formwork or blindside application
- Post-applied to green concrete horizontally or vertically using SikaProof® Adhesive-22

#### **BENEFITS**

- Green concrete post-applied application
- Material Warranty available
- Not sensitive to temperature or moisture during installation
- Class 1 vapor barrier
- Resistant to most common groundwater containments