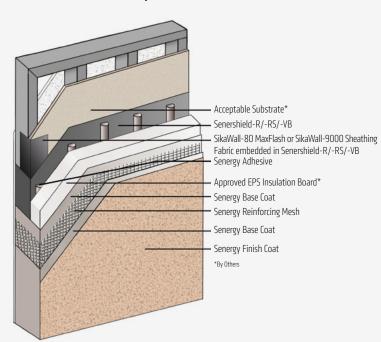

tallation reduces labor costs and simplifies the building process.



The modular nature of prefabricated EIFS makes it ideal for use in tight or challenging spaces. Panels can be precisely fitted, ensuring a smooth and effective application even in restricted areas.



The lightweight design of prefabricated EIFS makes it easier to handle and install. This reduces structural load and simplifies logistics, contributing to a more efficient construction process.





### SENERPANEL SYSTEMS

Choose from Senergy's line of insulated and non-insulated wall systems to meet the design and aesthetic needs of the building.

### SenerPanel Channeled Adhesive CI Design



## SenerPanel Channeled Adhesive CI Design with SikaWall-1000 MaxGrip Veneer Adhesive



### SenerPanel Secondary Weather Barrier



#### SenerPanel Senerhield



### **UNLIMITED FINISH OPTIONS**

A wide range of colors and textures provide tremendous design flexibility, allowing architects to create customized appearances with dramatic visual appeal.





The design of the joint, the performance of the sealant and cladding, and the compatibility between the sealant and surrounding materials are all crucial factors when finishing the building envelope.

For added peace of mind, select Sika Sealants to benefit from a single-source warranty and ensure optimal compatibility with adjacent materials.









Our most current General Sales Conditions shall apply.
Please consult the Data Sheet prior to any use and processing
© 2024 Sika Corporation, 4501xxxx rev 08/2024

#### **Sika Corporation**

201 Polito Avenue Lyndhurs