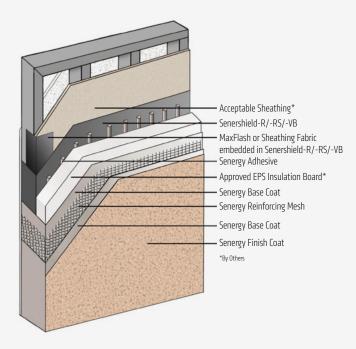

business.



Prefabricated EIFS requires less on-site labor compared to traditional onsite construction. The ease of handling and installation reduces labor costs and simplifies the building process.



The modular nature of prefabricated EIFS makes it ideal for use in tight or challenging spaces. Panels can be precisely fitted, ensuring a smooth and effective application even in restricted areas.



The lightweight design of prefabricated EIFS makes it easier to handle and install. This reduces structural load and simplifies logistics, contributing to a more efficient construction process.





### SENERPANEL SYSTEMS

Choose from Senergy's line of insulated and non-insulated wall systems to meet the design and aesthetic needs of the building.

### SenerPanel Channeled Adhesive CI Design



## SenerPanel Channeled Adhesive CI Design with SikaWall-1000 MaxGrip Veneer Adhesive



### SenerPanel Secondary Weather Barrier



#### SenerPanel Senerhield



### **UNLIMITED FINISH OPTIONS**

A wide range of colors and textures provide tremendous design flexibility, allowing architects to create customized appearances with dramatic visual appeal.





The design of the joint, the performance of the sealant and cladding, and the compatibility between the sealant and surrounding materials are all crucial factors when finishing the building envelope.

For added peace of mind, select Sika Sealants to benefit from a single-source warranty and ensure optimal compatibility with adjacent materials.









Our most current General Sales Conditions shall apply.
Please consult the Data Sheet