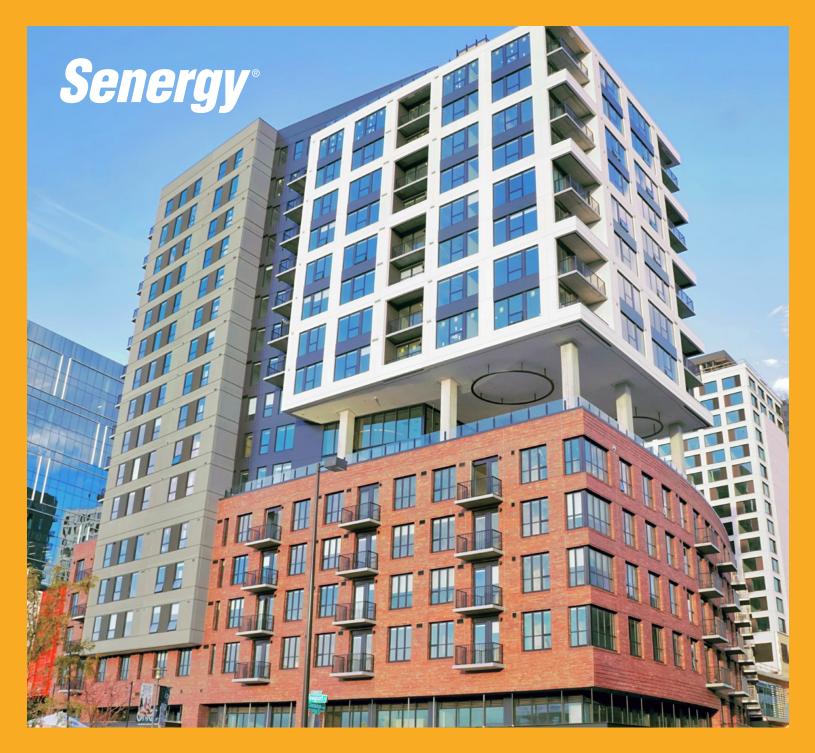

# SenerPanel®

PREFABRICATED WALL SYSTEMS

### FAST-TRACK YOUR NEXT BUILD

IMPROVED QUALITY, REDUCED COSTS AND INSTALLATION TIME

**SENERPANEL SYSTEMS COMBINE THE ADVANTAGES OF SENERGY WALL SYSTEMS WITH THE BENEFITS OF A CONTROLLED APPLICATION ENVIRONMENT.** Senergy insulated wall systems have a history of success in prefabrication. SenerPanel Systems offer code compliance through third-party testing and evaluation reports and are supported with a full set of architectural details and specifications.

### SENERPANEL SYSTEMS

Choose from Senergy's line of insulated and non-insulated wall systems to meet the design and aesthetic needs of the building.

### **UNLIMITED FINISH OPTIONS**

A wide range of colors and textures provide tremendous design flexibility, allowing architects to create customized appearances with dramatic visual appeal.

The design of the joint, the performance of the sealant and cladding, and the compatibility between the sealant and surrounding materials are all crucial factors when finishing the building envelope.