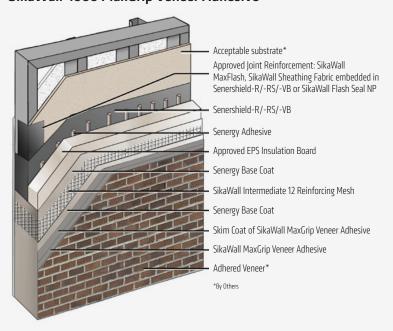

## SenerPanel Channeled Adhesive CI Design with SikaWall-1000 MaxGrip Veneer Adhesive