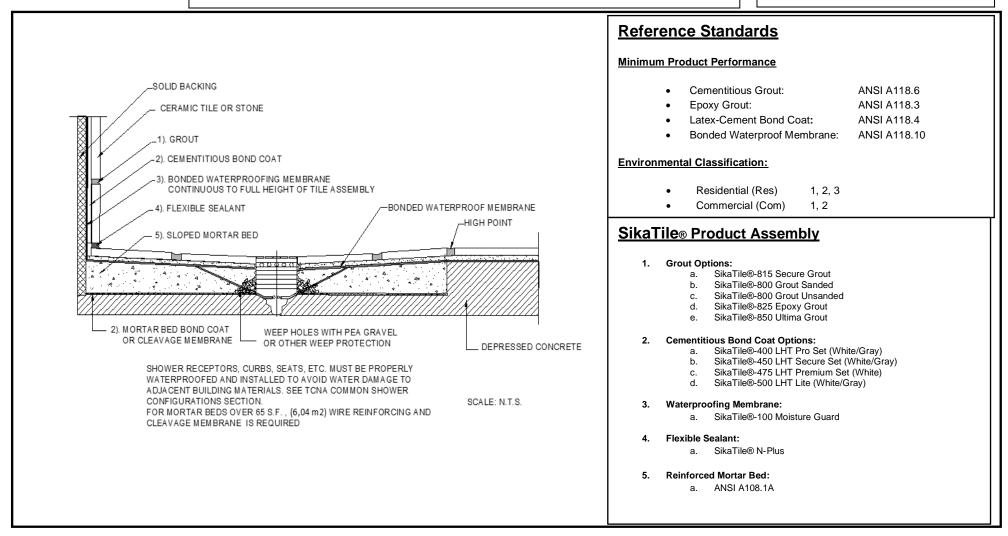

## SHOWER RECEPTORS

**BUILDING TRUST** 

Solid Backing (Wall), Concrete Substrate (Floor), Bonded Waterproof Membrane, Ceramic Tile

SikaTile: ST-B421C TCNA: B421C \*See TCNA for complete uses and limitations.