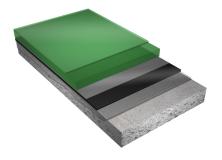

#### **ComfortFloor PS 23**

Smooth, Solid Colored Floor System

ComfortFloor PS-23 is a seamless, fluid applied urethane floor system comprised of 100% solids epoxy primer, pigmented self leveling urethane wear course and a wear resistant, pigmented water based urethane top coat. Typical uses include:

- Healthcare facilities
- Schools and universities
- Leisure and cultural venues
- Commercial and public buildings

Formerly know as Sika ComfortFloor