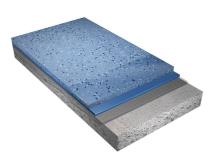

#### **ComfortFloor PS 65**

Solid Colored, Ergonomic Floor System

Comfortfloor PS-65 is a seamless, sanitary system comprised of 100% solids urethane adhesive, 5mm pad of more than 80% recycled content, pigmented self leveling urethane wear course and a wear resistant, pigmented water based urethane top coat. Typical uses include:

- Clinics, labs, cleanrooms
- Commercial offices and lobbies
- Hospitality venues
- Animal care facilities

Formerly know as Sika ComfortFloor Pro System