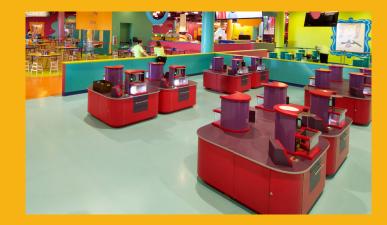

#### ComfortFloor PS 25

Decorative Flake Floor System

ComfortFloor PS-25 is built with a 100% solids epoxy primer, a pigmented self leveling urethane body coat, a urethane receiver coat broadcast with decorative flakes, and a wear resistant, pigmented water based urethane top coat. Typical uses include:

- Hospitals and clinics
- Education facilities
- Offices, corridors, lobbies
- Retail establishments

Formerly know as Sika ComfortFloor Decorative System