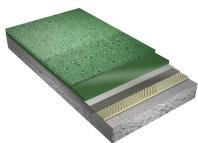

#### ComfortFloor PS 67

Decorative Flake, Ergonomic Floor System

ComfortFloor PS-67 is a seamless, hygienic, system using a 100% solids urethane adhesive, 5mm pad of more than 80% recycled content, pigmented self leveling urethane body coat, a urethane receiver coat broadcast with decorative flake and a wear resistant, pigmented water based urethane topcoat. Typical uses include:

- Cleanrooms and laboratories
- Classrooms and studios
- Lobbies, offices, corridors
- Public spaces

Formerly know as Sika ComfortFloor Decorative Pro System