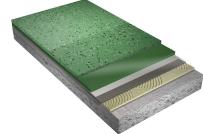

#### **ComfortFloor PS 65**

Solid Colored, Ergonomic Floor System

Comfortfloor PS-65 is a seamless, sanitary system comprised of 100% solids urethane adhesive, 5mm pad of more than 80% recycled content, pigmented self leveling urethane wear course and a wear resistant, pigmented water based urethane top coat. Typical uses include:

#### ComfortFloor PS 67

Decorative Flake, Ergonomic Floor System

ComfortFloor PS-67 is a seamless, hygienic, system using a 100% solids urethane adhesive, 5mm pad of more than 80% recycled content, pigmented self leveling urethane body coat, a urethane receiver coat broadcast with decorative flake and a wear resistant, pigmented water based urethane topcoat. Typical uses include: