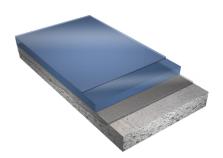

#### **ComfortFloor PS 65**

Solid Colored, Ergonomic Floor System

Comfortfloor PS-65 is a seamless, sanitary system comprised of 100% solids urethane adhesive, 5mm pad of more than 80% recycled content, pigmented self leveling urethane wear course and a wear resistant, pigmented water based urethane top coat. Typical uses include:

#### ComfortFloor PS 67

Decorative Flake, Ergonomic Floor System

ComfortFloor PS-67 is a seamless, hygienic, system using a 100% solids urethane adhesive, 5mm pad of more than 80% recycled content, pigmented self leveling urethane body coat, a urethane receiver coat broadcast with decorative flake and a wear resistant, pigmented water based urethane topcoat. Typical uses include: