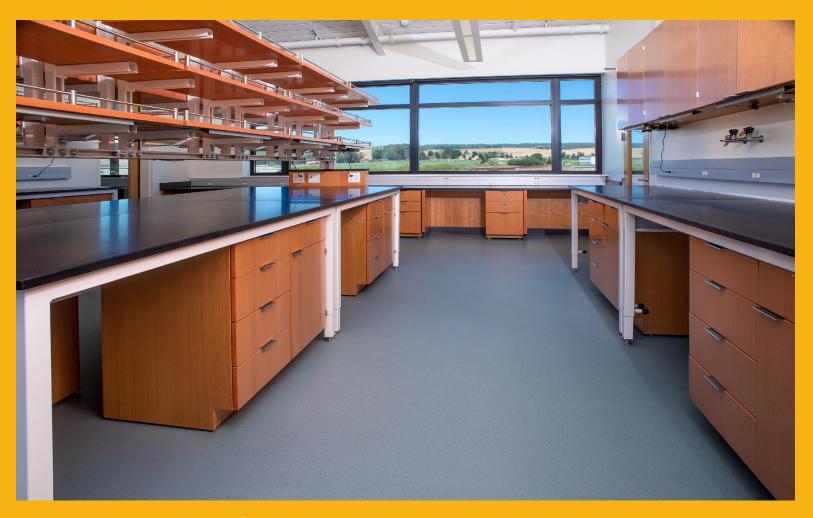

#### **ComfortFloor PS 65**

Solid Colored, Ergonomic Floor System

Comfortfloor PS-65 is a seamless, sanitary system comprised of 100% solids urethane adhesive, 5mm pad of more than 80% recycled content, pigmented self leveling urethane wear course and a wear resistant, pigmented water based urethane top coat. Typical uses include:

- Clinics, labs, cleanrooms
- Commercial offices and lobbies
- Hospitality venues
- Animal care facilities

Formerly know as Sika ComfortFloor Pro System