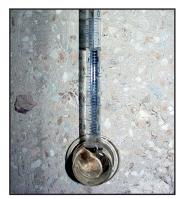

## Sikagard® 740 W

Silane based reactive water repellent penetrating sealer

Estimation of material consumption for different test areas

Selection of the best application tools

Extracting core

Confirming penetration depth