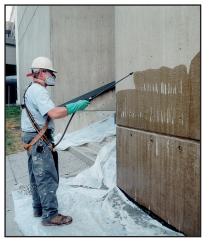

## Sikagard® 740 W

Silane based reactive water repellent penetrating sealer

Estimation of material consumption for different test areas

Selection of the best application tools

Extracting core

Confirming penetration depth