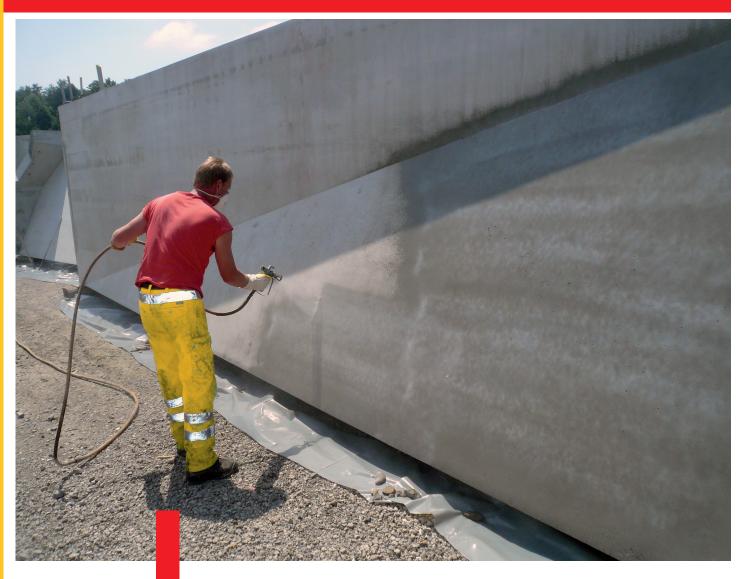

#### **APPLICATIONS**

- Walkways and ramps
- ▲ Industrial floors
- Exposed aggregate
- ▲ Precast or pre-placed concrete
- Masonry
- ▲ Parking decks
- ▲ Stadiums

## Sikagard® 740 W

Silane based reactive water repellent penetrating sealer

Estimation of material consumption for different test areas

Selection of the best application tools

Extracting core

Confirming penetration depth