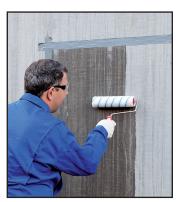

## Sikagard® 740 W

Silane based reactive water repellent penetrating sealer

Estimation of material consumption for different test areas

Selection of the best application tools

Extracting core

Confirming penetration depth