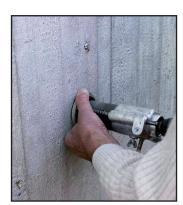

## Sikagard® 740 W

Silane based reactive water repellent penetrating sealer

Estimation of material consumption for different test areas

Selection of the best application tools

Extracting core

Confirming penetration depth