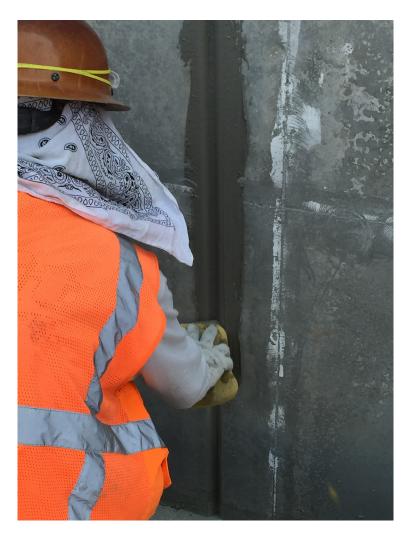

## SikaQuick® Smooth Finish

# ULTRA-LIGHT MORTAR FOR CONCRETE REPROFILING AND PATCHING

- Ultra smooth consistency
- Easy to use and apply, just add water
- Fast finishing time, same day sanding and painting
- High bond strength ensures excellent adhesion
- Suitable for interior and exterior applications
- Easy to trowel Contractor friendly