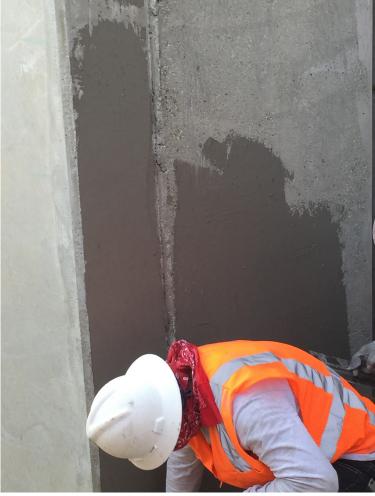

## SikaQuick® Smooth Finish

# ULTRA-LIGHT MORTAR FOR CONCRETE REPROFILING AND PATCHING

- Ultra smooth consistency
- Easy to use and apply, just add water
- Fast finishing time, same day sanding and painting
- High bond strength ensures excellent adhesion
- Suitable for interior and exterior applications
- Easy to trowel Contractor friendly