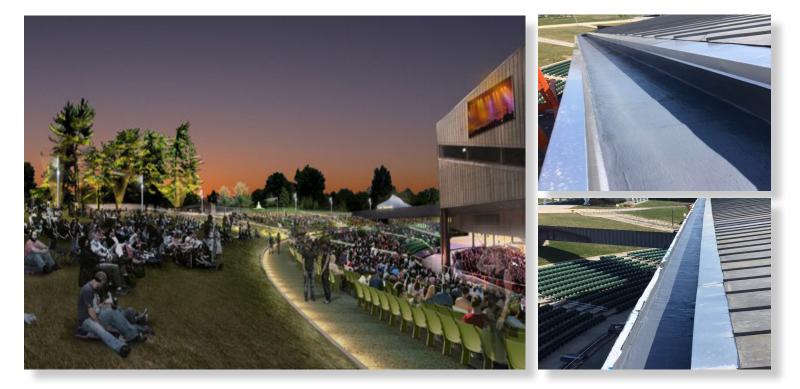

### **PROJECT DESCRIPTION**

2,000 sq. ft. of gutter tied into a standing seam metal roof. Sikalastic<sup>®</sup> RoofPro is known for providing outstanding & robust waterproofing solutions for gutters and ties in well to most existing membranes.

### **PROJECT REQUIREMENT**

A roofing system that would bond to Terne coated stainless steel. Other roofing coatings & membranes were failing prematurely

### **PROJECT SOLUTION**

- Sikalastic<sup>®</sup> EP Primer
- Sikaflex® 260 Primer
- Sikalastic<sup>®</sup> 621 steel grey
- Sika<sup>®</sup> Flexitape
- Sika<sup>®</sup> 11FC Sealant