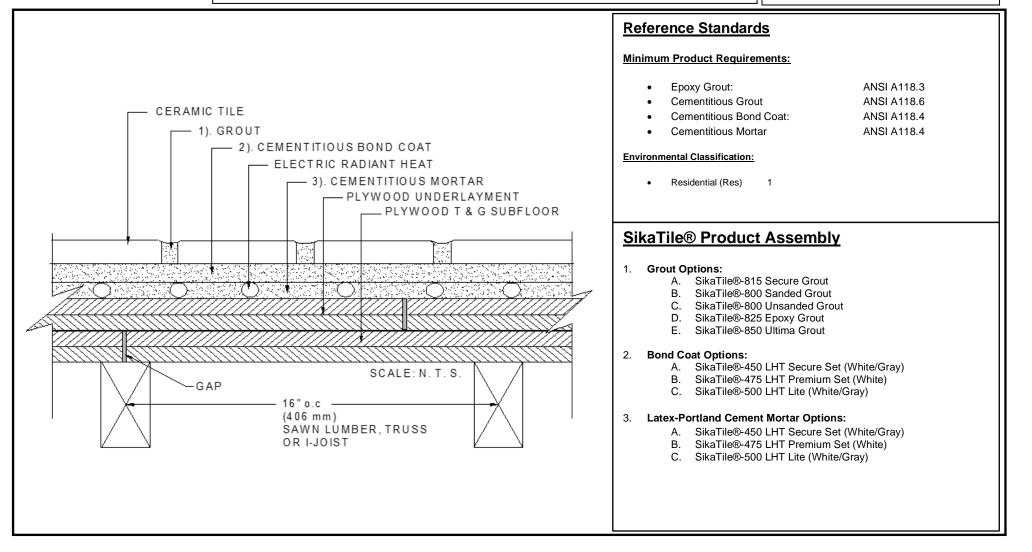

## INTERIOR FLOORS WITH RADIANT HEAT OVER WOOD

Joist 16" (406 mm) o.c. / Plywood Underlayment Electric Radiant Heat System Encapsulated in Mortar Ceramic Tile SikaTile®: ST- RH130 TCNA: RH130\* \*See TCNA for complete uses and limitations.