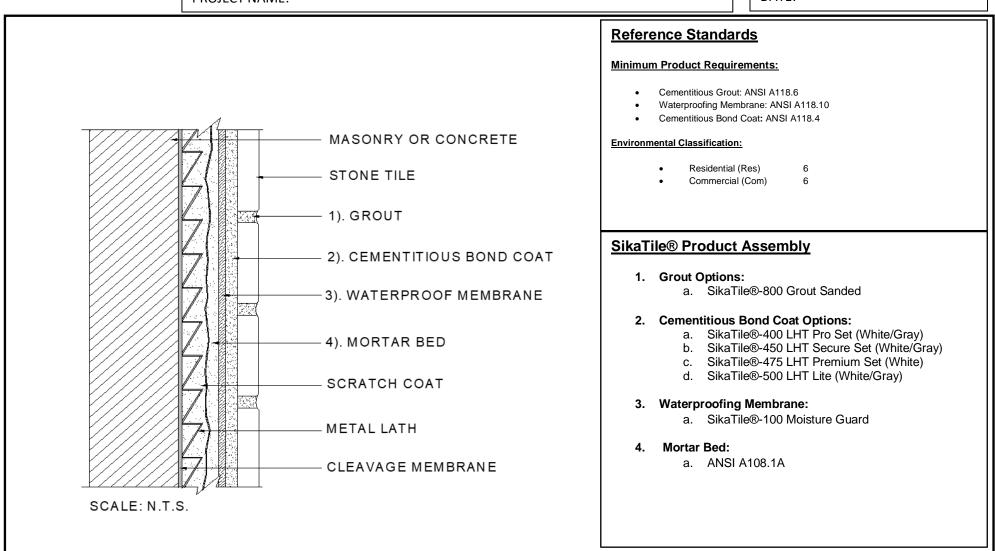

## **Exterior Balcony / Deck Floors**

Roof Deck or Balcony, Structural Ribbed Self-Supporting Boards (SRSB), Filled with Portland Cement Mortar, Stone Tile

SikaTile: ST- W201 Stone TCNA: W201 Stone\* \*See TCNA for complete uses and limitations.