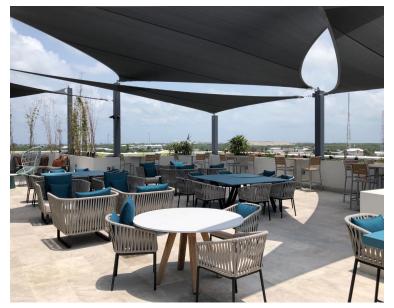

# LIQUID APPLIED MEMBRANE SIKALASTIC ROOFPRO

Terrace area primed with Sika Concrete Primer Lo-VOC

Sikalastic 624 base coat applied on terrace area

### PROJECT DESCRIPTION

Six Cricket Square is a 9,500 square feet of 20-Year Sikalastic 621 and 624 Sikalastic RoofPRO waterproof membrane.

Areas that received the RoofPRO membrane included:

- Terraces that would have thin set and tile on top of the Sikalastic 624 RoofPRO membrane
- Planters
- Chiller equipment area on the main roof
- Generator building roof