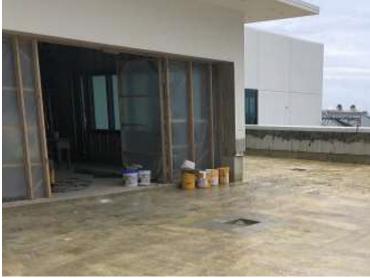

# LIQUID APPLIED MEMBRANE SIKALASTIC ROOFPRO

Terrace area primed with Sika Concrete Primer Lo-VOC

Sikalastic 624 base coat applied on terrace area