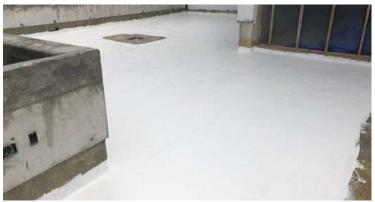

# LIQUID APPLIED MEMBRANE SIKALASTIC ROOFPRO

Terrace area primed with Sika Concrete Primer Lo-VOC

Sikalastic 624 base coat applied on terrace area

### **PROJECT SOLUTIONS**

- Sikalastic 621 and 624
- Reemat Premium
- Sika Concrete Primer Lo-VOC
- Sikaflex 11 FC

Planter to receive RoofPRO membrane