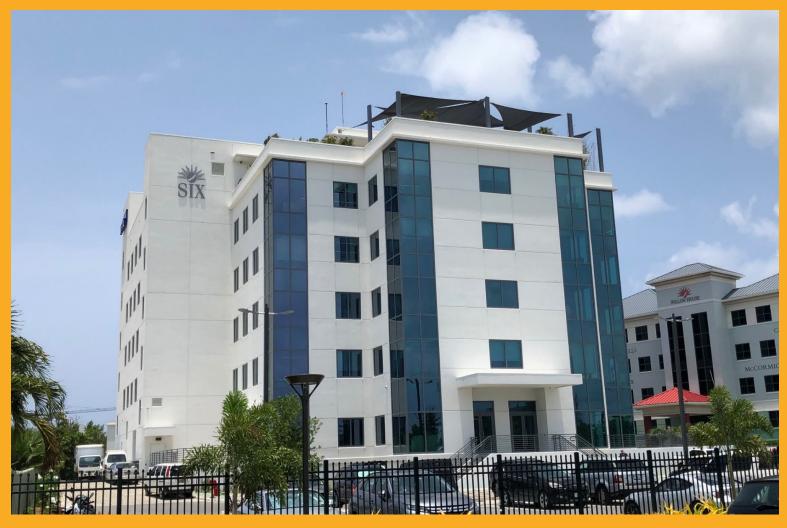

# SIKA AT WORK Six Cricket Square – Grand Cayman

Liquid Applied Membrane – Sikalastic RoofPro

**BUILDING TRUST** 

### PROJECT DESCRIPTION

Six Cricket Square is a 9,500 square feet of 20-Year Sikalastic 621 and 624 Sikalastic RoofPRO waterproof membrane.

Areas that received the RoofPRO membrane included:

- Terraces that would have thin set and tile on top of the Sikalastic 624 RoofPRO membrane
- Planters
- Chiller equipment area on the main roof
- Generator building roof

PROJECT DESCRIPTION OWNER: Plaza Deck GC/APPLICATOR: McAlpine/Precision Industries SIKA ORGANIZATION: SIKA U.S.