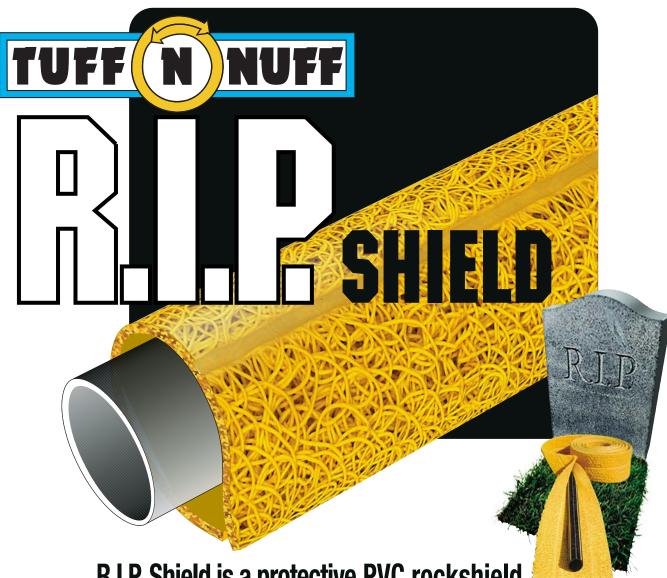

## R.I.P. Shield is a protective PVC rockshield that is utilized in place of select back fill.

- Eliminates the need for select back fill.
- Insures a full protective encirclement for PE gas mains and services, water and sewer piping, triplex electrical cable, coaxial cable, and fiber optic conduit.
- Protects the carrier pipe from rock migration and soil erosion sometimes associated with select back fill.
- Maintains consistent and uniform installations.
- Reduces the cost of installation.
- Increases productivity.
- Reduces waste (excess select fill material).
- Provides a protective color-coded warning barrier
- Provides an insulator between carrier pipe and tracer wire.
- Prevents damage to pipe/cable surface resulting from hand excavation.