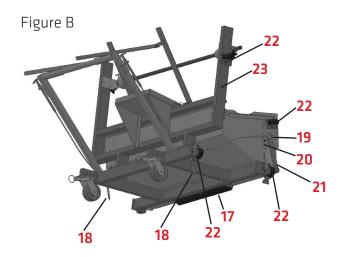

| Figure B                        |    |
|---------------------------------|----|
| Resin bath roller wheels        | 17 |
| Fleece overlap indicators       | 18 |
| Resin slot adjustment screws    | 19 |
| Resin slot locking screws       | 20 |
| Hex adjustment wrenches         | 21 |
| Side transport wheels           | 22 |
| Aluminum rectangular tube frame | 23 |