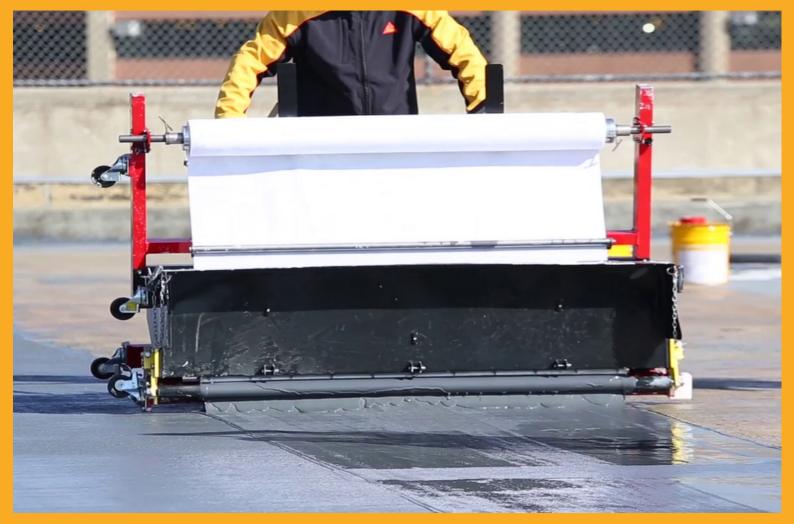

#### DESCRIPTION

The Sika Fleece Saturator is a manually operated application machine that saturates Sika fleece reinforcement with Sikalastic liquid resin and applies the saturated membrane on the prepared substrate surface in one operation. The Sika Fleece Saturator is intended to be pulled backwards at a slow, even rate by the operator. When used properly, the Sika® Fleece Saturator minimizes the need for supplemental hand back rolling. Depending on building geometry, significant increases in membrane application productivity can be expected.

#### PRODUCT INFORMATION

Frame: Aircraft-grade aluminum Frame Polymer-coated 30 gal. capacity Resin Bath:

Moving parts: Polymer-coated rollers Weight: 125 lbs (unloaded) Color: Red / Black

| Figure A                                       |    |
|------------------------------------------------|----|
| Protective bumper                              | 1  |
| Polymer-coated aluminum resin bath             | 2  |
| Fleece roll support arms                       | 3  |
| Fleece securement cones                        | 4  |
| Cone locking collar                            | 5  |
| Fleece roll bar                                | 6  |
| Fleece roll bar end plates                     | 7  |
| Fleece roll bar lock hooks                     | 8  |
| Rear resin loading tray                        | 9  |
| Pull handle                                    | 10 |
| Fleece tensioners                              | 11 |
| Fleece tensioner controls                      | 12 |
| Resin slot closure controls                    | 13 |
| Upper fleece guide rollers                     | 14 |
| Locking/swiveling front wheels                 | 15 |
| Polymer-coated resin bath fleece guide rollers | 16 |