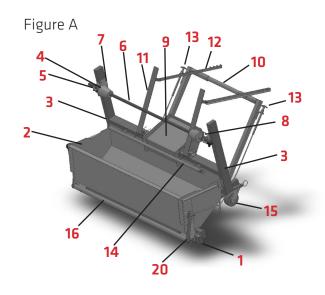

#### PRODUCT INFORMATION

Frame: Aircraft-grade aluminum Frame Polymer-coated 30 gal. capacity Resin Bath:

Moving parts: Polymer-coated rollers Weight: 125 lbs (unloaded) Color: Red / Black

| Figure A                                       |    |
|------------------------------------------------|----|
| Protective bumper                              | 1  |
| Polymer-coated aluminum resin bath             | 2  |
| Fleece roll support arms                       | 3  |
| Fleece securement cones                        | 4  |
| Cone locking collar                            | 5  |
| Fleece roll bar                                | 6  |
| Fleece roll bar end plates                     | 7  |
| Fleece roll bar lock hooks                     | 8  |
| Rear resin loading tray                        | 9  |
| Pull handle                                    | 10 |
| Fleece tensioners                              | 11 |
| Fleece tensioner controls                      | 12 |
| Resin slot closure controls                    | 13 |
| Upper fleece guide rollers                     | 14 |
| Locking/swiveling front wheels                 | 15 |
| Polymer-coated resin bath fleece guide rollers | 16 |