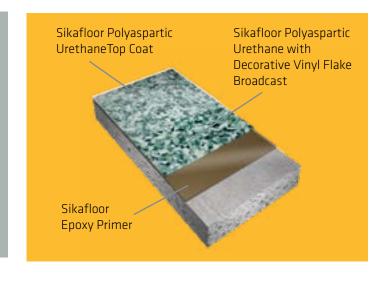

#### **Decorative Flake System**

Sikafloor DecoDur Flake FX is a decorative broadcast system designed for lab, support and other areas where a combination of toughness and aesthetics are important.

- Unlimited color possibilities
- Easy to clean, seamless surface
- Long lasting aesthetics