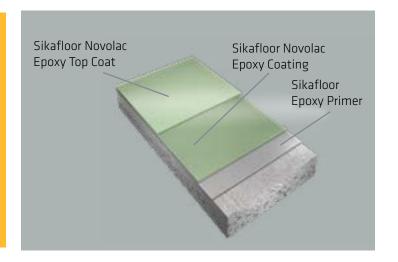

#### **High Performance Coating System**

Sikafloor MultiDur EC is a solid color, high gloss, resin rich, seamless, epoxy floor coating that is well-suited for medium duty traffic areas. This general service coating system delivers an easy to maintain smooth surface with chemical and abrasion resistance.

- Easy to clean, seamless surface
- Wide range of surface textures
- Resistant to water, chemical sanitizers and stains
- Excellent gloss retention and light reflectance