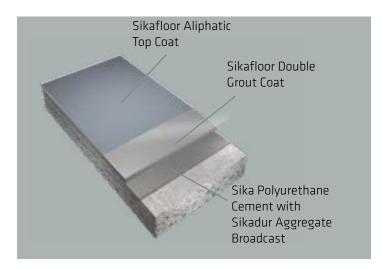

#### **Heavy Duty Sikafloor System**

This heavy duty system is designed for projects with aggressive schedules and even more aggressive operating conditions. Engineered for new and retrofit projects with high slab moisture content.

- Excellent impact resistance
- Wide range of slip-resistant surface textures
- Resistant to water, chemical sanitizers and stains
- Excellent gloss retention and light reflectance