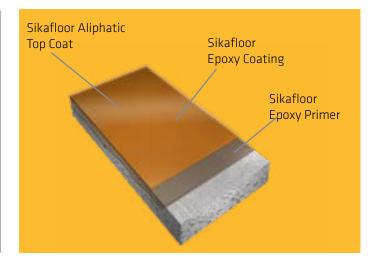

#### **High Performance Coating System**

Sikafloor MultiDur EC is a solid color, high gloss, resin rich, seamless, epoxy floor coating that is well-suited for medium duty traffic areas. This general service coating system delivers an easy to maintain smooth surface with chemical and abrasion resistance.

- Easy to clean, seamless surface
- Wide range of surface textures
- Resistant to water, chemical sanitizers and stains
- Excellent gloss retention and light reflectance