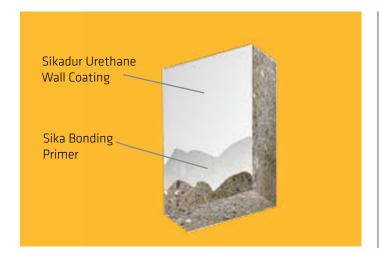

#### High Performance Urethane Wall and Ceiling System

This single component, aliphatic urethane wall and ceiling system is color stable and resistant to chemicals and sanitizers. It makes an excellent maintenance finish that requires very little care.

- Excellent chemical and sanitizer resistance
- Single component application
- Available in a variety of color stable finished
- Excellent gloss retention and light reflectance