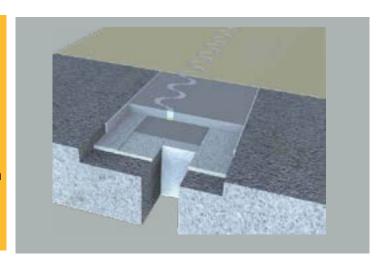

#### **Polymer Composite Floor Joint**

Sika FloorJoint S is a flexible joint panel that moves with the slab to provide a level profile without point loading, the root cause of damaged joints. It is a superior solution to common joint fillers, sealants and patches that only last a few months.

- Similar thermal expansion to resinous floors
- Dampens traffic vibration, improves load distribution
- Quick install reduces downtime
- High chemical and mechanical abuse resistance

SKA RESINOUS & CEMENTITIOUS FLOORING SYSTEMS