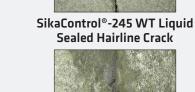

## **PERFORMANCE BENEFITS**

- 85% reduction in water penetration (PRA per ACI 212)
- Suitable for hydrostatic pressure applications (PRA per ACI 212)
- Seals hairline cracks (cracks up to 0.02 in (0.4 mm)
- Increase structure durability & service life
- Resists positive and negative side hydrostatic pressure

INITIA

\*Images shown under 50x magnification

Results obtained under laboratory conditions with materials meeting the specification of the standard