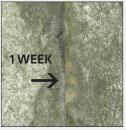

## **PERFORMANCE BENEFITS**

- 85% reduction in water penetration (PRA per ACI 212)
- Suitable for hydrostatic pressure applications (PRA per ACI 212)
- Seals hairline cracks (cracks up to 0.02 in (0.4 mm)
- Increase structure durability & service life
- Resists positive and negative side hydrostatic pressure

INITIA

\*Images shown under 50x magnification

Results obtained under laboratory conditions with materials meeting the specification of the standard