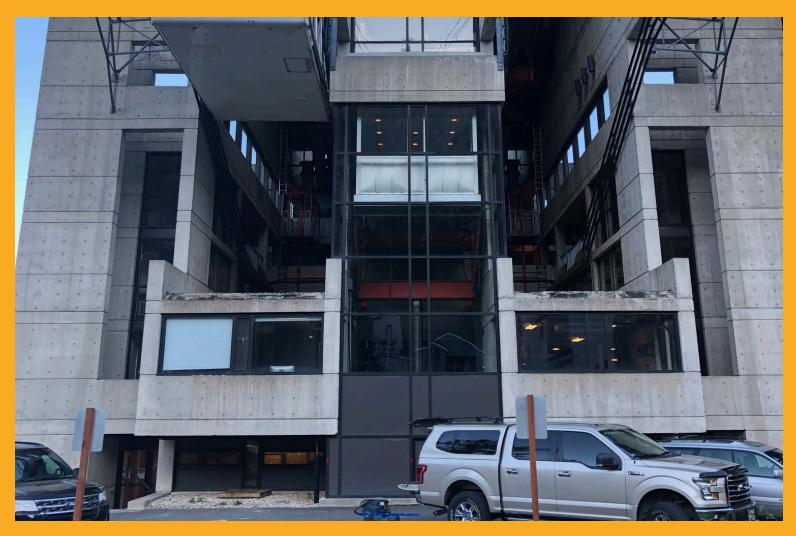

## **PROJECT DESCRIPTION**

Squaw Valley has a rich olympic history. In the village the Squaw Valley Resort served as the site of the 1960 Winter Olympics and since then it has catered to winter sports enthusiasts and summer floolickers from around the world. At the end of the village there is a tram that takes you 2,000 feet up the mountain for a breathing view of the mountain range and the valley below. The Tram base is a concrete structure with a roof deck beneath that protects the occupied lodge area below.

#### "It has leaked on and off for forty years"

The concrete roof deck beneath the tram was an ongoing concern due to water intrusion into the occupied lodge area below. The project was to remove an aged built up roof system completely down to the structural substrate. The replacement solution had to be high performing and long lasting.