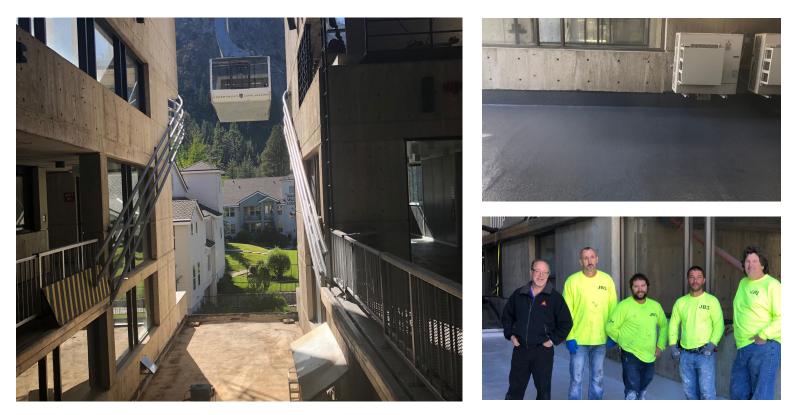

## PROJECT SOLUTION

Sikalastic RoofPro -641 Lo-VOC system. After limited concrete preparation, Sika's moisture mitigating, GDC Primer was applied to the entire concrete substrate. With rain & snow in the forecast, after the primer cured a thin "construction coat" of the resin was placed over it to extend the exposure window up to 7 days. When the applicator returned to compete the system, they were informed that no leaking was observed during the weather event. Even with only the primer coat and construction coat in place, Sikalastic 641 performed outstandingly. Ultimately, a full system featuring Sika Reemat Premium, as the fiberglass reinforcement and then a seed and backroll finish were installed. Now the Squaw Valley tram and lodge can enjoy many years of watertight performance with their roofing/waterproofing solution.

## PRODUCTS USED PROJ

- Sikalastic®-641 Lo-VOC
- Sikalastic®GDC Primer
- Sikaflex<sup>®</sup>-11 FC
- Sika® Reemat Premium

PROJECT PARTICIPANTS

 OWNER: Squaw Valley /Alpine Meadows
mer SUB CONTRACTOR: JB3 Specialists – John Brouse of Patterson, CA
nium DISTRIBUTOR: Lowry Company – Hayward, CA
SALES REPRESENTATIVE: Scott Tyson 650-291-9651
SIKA TECHNICAL MANAGER: David Axt