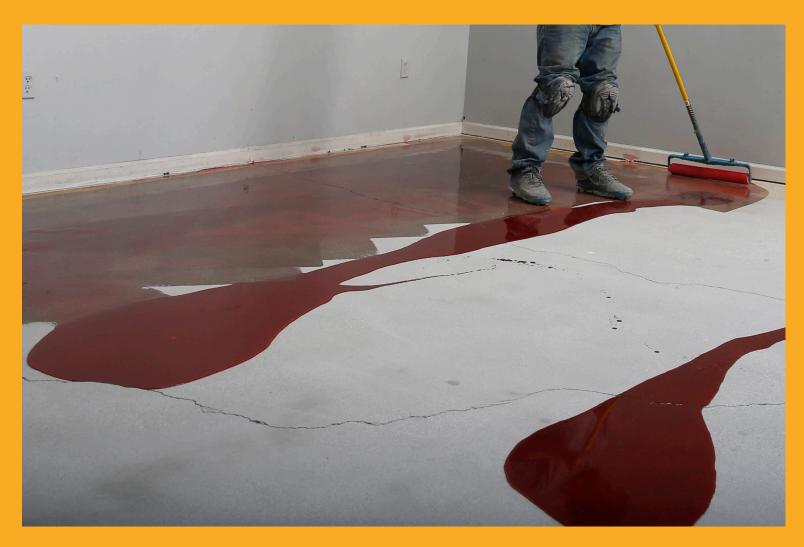

### **FAST SETTING EPOXY MOISTURE BARRIER**

- Cured in 3 hours for a fast turnaround
- Super low perm rating of 0.06 g/m<sup>2</sup>-24 hours-mmHg
- Superior moisture protection for floor covering installation systems

#### WHERE TO USE

- Concrete, cement, self-leveling and gypsum substrates
- OSB, plywood, parquet and cork
- Quarry and terrazzo
- Water-soluble adhesive and cutback adhesive

**NOTE:** Always refer to current PDS and SDS for detailed performance specifications prior to use.

### FEATURES AND BENEFITS

- Solvent-free (100% solids)
- Convenient, easy to mix packaging
- Easy roller application and low viscosity
- Excellent penetration up to 1/4" and stabilization of the substrate
- Reduction of adhesive consumption
- Substrate consolidator and adhesion promoter