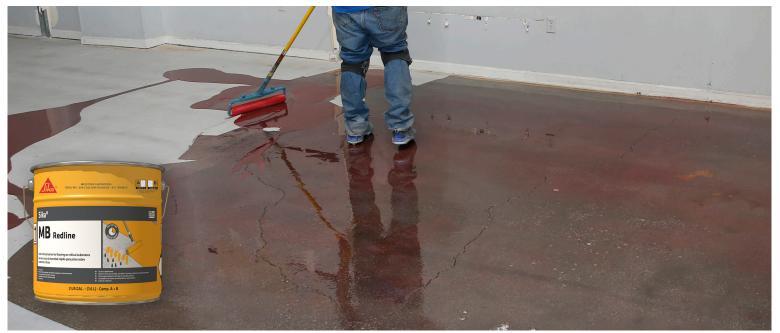

# Sika<sup>®</sup> MB Redline

### **FAST SETTING EPOXY MOISTURE BARRIER**

- Cured in 3 hours for a fast turnaround
- Super low perm rating of 0.06 g/m<sup>2</sup>-24 hours-mmHg
- Superior moisture protection for floor covering installation systems

## Sika<sup>®</sup> MB Redline FAST SETTING EPOXY MOISTURE BARRIER

#### WHERE TO USE

- Concrete, cement, self-leveling and gypsum substrates
- OSB, plywood, parquet and cork
- Quarry and terrazzo
- Water-soluble adhesive and cutback adhesive

**NOTE:** Always refer to current PDS and SDS for detailed performance specifications prior to use.

### FEATURES AND BENEFITS

- Solvent-free (100% solids)
- Convenient, easy to mix packaging
- Easy roller application and low viscosity
- Excellent penetration up to 1/4" and stabilization of the substrate
- Reduction of adhesive consumption
- Substrate consolidator and adhesion promoter