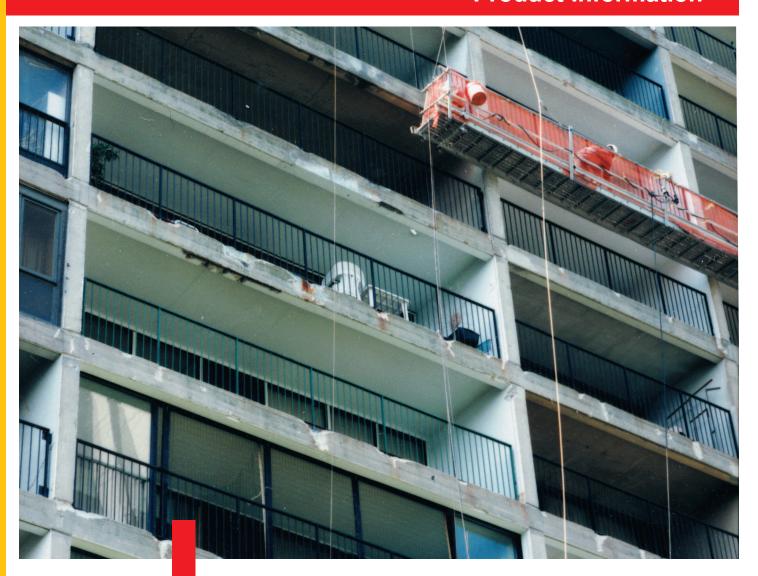

#### **APPLICATIONS**

- ▲ 1" to full depth repairs.
- ▲ On grade, above, and below grade on concrete.
- ▲ On horizontal surfaces and into formed vertical and overhead surfaces.
- ▲ Repair material for parking facilities, industrial plants, walkways, bridges, tunnels, dams and balconies.
- Filler for voids and cavities.

#### **ADVANTAGES**

- Pre-packaged coarse aggregate.
  - Eliminates need to extend material in the field.
  - Eliminates the risk of reactive aggregate.
- ▲ High bond strength.
- ▲ Compatible with coefficient of thermal expansion of concrete.
- ▲ Easily mixed.