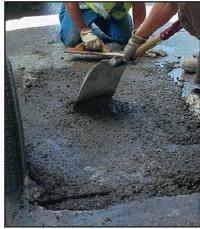

- 1. Sikacrete 211 is pre-extended with coarse aggregate and it may be mixed in a concrete mixer.
- 2. Sikacrete 211 has long slump retention, and excellent workability as it is poured into this formed repair area.
- 3. Sikacrete 211 handles similarly to concrete and finishes very easily.
- 4. Completed repair area.