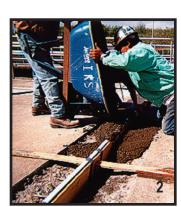

- 1. Sikacrete 211 is pre-extended with coarse aggregate and it may be mixed in a concrete mixer.
- 2. Sikacrete 211 has long slump retention, and excellent workability as it is poured into this formed repair area.
- 3. Sikacrete 211 handles similarly to concrete and finishes very easily.
- 4. Completed repair area.