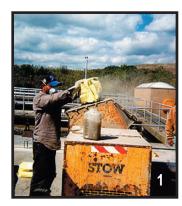

- 1. Sikacrete 211 is pre-extended with coarse aggregate and it may be mixed in a concrete mixer.
- 2. Sikacrete 211 has long slump retention, and excellent workability as it is poured into this formed repair area.
- 3. Sikacrete 211 handles similarly to concrete and finishes very easily.
- 4. Completed repair area.