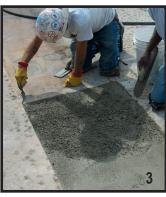

- 1. Sikacrete 211 is pre-extended with coarse aggregate and it may be mixed in a concrete mixer.
- 2. Sikacrete 211 has long slump retention, and excellent workability as it is poured into this formed repair area.
- 3. Sikacrete 211 handles similarly to concrete and finishes very easily.
- 4. Completed repair area.