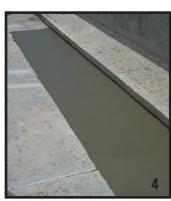

- 1. Sikacrete 211 is pre-extended with coarse aggregate and it may be mixed in a concrete mixer.
- 2. Sikacrete 211 has long slump retention, and excellent workability as it is poured into this formed repair area.
- 3. Sikacrete 211 handles similarly to concrete and finishes very easily.
- 4. Completed repair area.