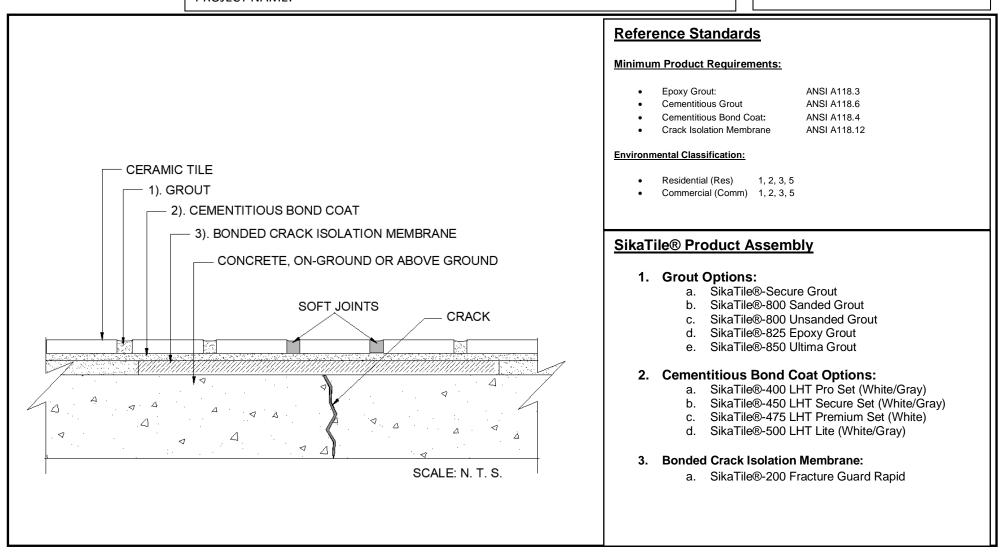

## Interior Floors Over Concrete Above - Ground or On-Ground Concrete, Crack Isolation Membrane (Partial Coverage), Ceramic Tile

SikaTile®-: ST- F125 Partial TCNA: F125 Partial\* \*See TCNA for complete uses and limitations.