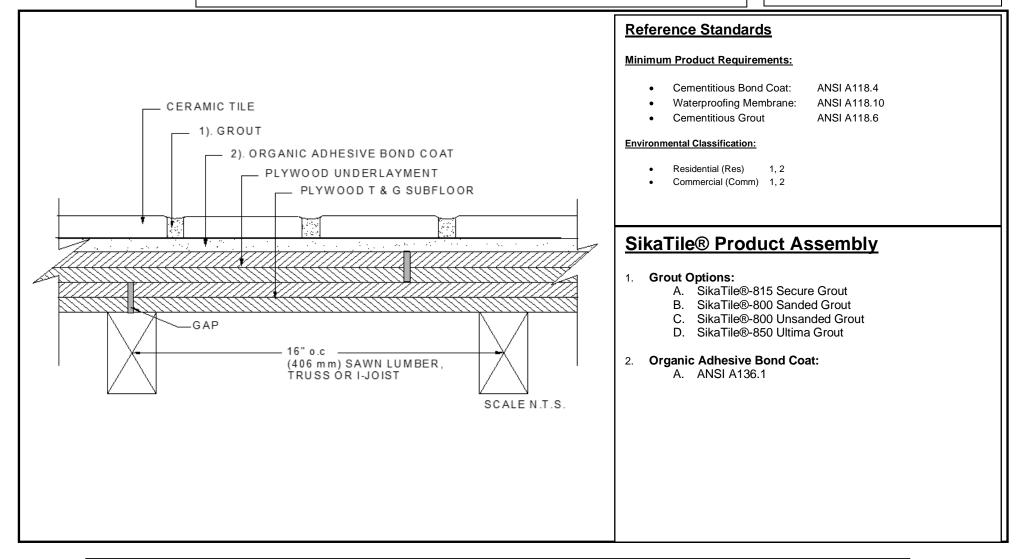

## **INTERIOR FLOORS OVER WOOD**

BUILDING TRUST

Joist 16" (406 mm) o.c. / Plywood Subfloor, Plywood Underlayment, Organic Adhesive, Ceramic Tile

SikaTile®-: ST- F142 TCNA: F142\* \*See TCNA for complete uses and limitations.