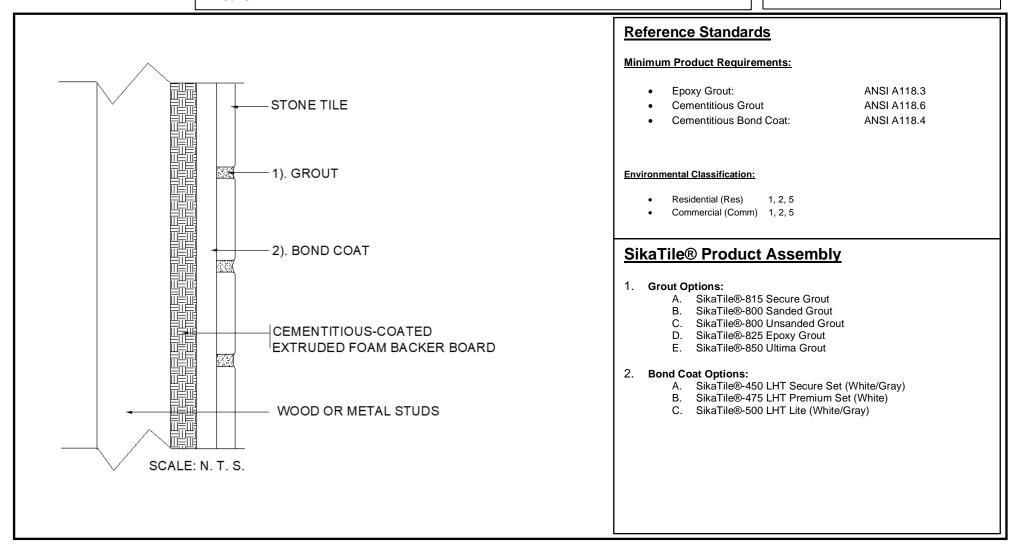

## INTERIOR WALLS OVER WOOD OR METAL STUDS

Wood or Metal Studs, Cementitious-Coated Extruded Foam Backer Board Stone Tile

SikaTile®: ST- W246 Stone TCNA: W246 Stone\*
\*See TCNA for complete uses and limitations.