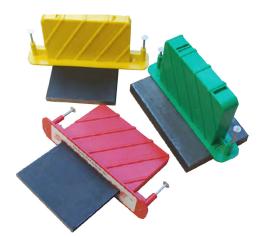

UIDE

**US PATENTS 5,678,952 AND 5,934,821** 



### SPEED PLATE

### INSTRUCTIONS FOR INSTALLATION

Snap a chalk line or use the SPEED PLATE® alignment tool along the form at the desired dowel depth. See the reverse side for using the alignment tool. Ideally, the centerline of the SPEED PLATE® sleeve is positioned at the centerline of the slab, but is no less than 2 ¼" from the top of the slab.

Set forms and nail the SPEED PLATE® sleeve to the form with the preset nails provided. SPEED PLATE® thickness and spacing shall be per contract documents. Pour and finish the first slab according to ACI specifications.

#### **IMPORTANT:**

Use internal vibration to consolidate the concrete around the SPEED PLATE® system.

Strip forms and bend nails flush with the face of the construction joint.



Insert the steel SPEED PLATE® dowel through the label and into

the sleeve cavity. If possible, this should be done while the concrete is still green for easier placement. Do not use excessive force while inserting SPEED PLATE® dowel as this could potentially damage the concrete.

Pour and finish the adjacent slab(s), again use an internal vibrator to consolidate the concrete around the SPEED PLATE® dowels according to ACI specifications.

Sika Greenstreak° 3400 Tree Court Ind. Blvd. St. Louis, MO USA

Phone: 800-325-9504 or 636-225-9400 Fax: 800-551-5145 or 636-225-2049

www.usa.sika.com

# SPEED PLATE® ALIGNMENT TOOL





### EACH BOX OF SPEED PLATE® SLEEVES CONTAINS AN ALIGNMENT TOOL









## **STEPS**

### ASSEMBLY INSTRUCTIONS

- 1. Bend the score line at the top of the tool to a