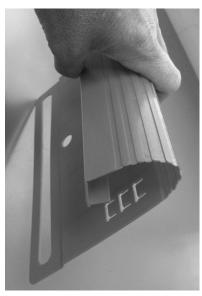

### ASSEMBLY INSTRUCTIONS

- 1. Bend the score line at the top of the tool to a 90° angle.
- 2. Curve top edge around to back of tool and select slots based on nominal slab depth. Slab depths are shown by their respective slots on the alignment tool.
- 3. Insert tabs one at a time into all four slots and the alignment tool is now ready to accept a SPEED PLATE® sleeve.
- 4. Insert SPEED PLATE® sleeve through the opening at the bottom and place assembly firmly against form board.
- 5. Drive preset nails into form.

ASSEMBLED SPEED PLATE®

Sika Greenstreak® 3400 Tree Court Ind. Blvd. St. Louis, MO USA

Phone: 800-325-9504 or 636-225-9400 Fax: 800-551-5145 or 636-225-2049

www.usa.sika.com