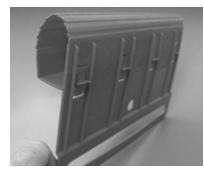

### ASSEMBLY INSTRUCTIONS

- 1. Bend the score line at the top of the tool to a 90° angle.
- 2. Curve top edge around to back of tool and select slots based on nominal slab depth. Slab depths are shown by their respective slots on the alignment tool.
- 3. Insert tabs one at a time into all four slots and the alignment tool is now ready to accept a SPEED PLATE® sleeve.
- 4. Insert SPEED PLATE® sleeve through the opening at the bottom and place assembly firmly against form board.
- 5. Drive preset nails into form.

ASSEMBLED SPEED PLATE®

Sika Greenstreak® 3400 Tree Court Ind. Blvd. St. Louis, MO USA

Phone: 800-325-9504 or 636-225-9400 Fax: 800-551-5145 or 636-225-2049

www.usa.sika.com