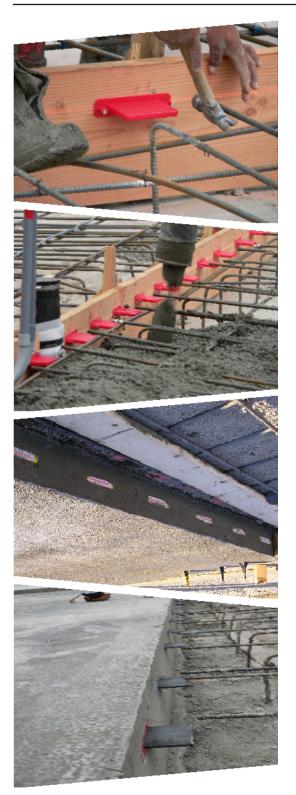

### INSTRUCTIONS FOR INSTALLATION

Snap a chalk line or use the SPEED PLATE® alignment tool along the form at the desired dowel depth. See the reverse side for using the alignment tool. Ideally, the centerline of the SPEED PLATE® sleeve is positioned at the centerline of the slab, but is no less than 2 ¼" from the top of the slab.

Set forms and nail the SPEED PLATE® sleeve to the form with the preset nails provided. SPEED PLATE® thickness and spacing shall be per contract documents. Pour and finish the first slab according to ACI specifications.

#### **IMPORTANT:**

Use internal vibration to consolidate the concrete around the SPEED PLATE® system.

Strip forms and bend nails flush with the face of the construction joint.

Insert the steel SPEED PLATE® dowel through the label and into

the sleeve cavity. If possible, this should be done while the concrete is still green for easier placement. Do not use excessive force while inserting SPEED PLATE® dowel as this could potentially damage the concrete.

Pour and finish the adjacent slab(s), again use an internal vibrator to consolidate the concrete around the SPEED PLATE® dowels according to ACI specifications.

Sika Greenstreak° 3400 Tree Court Ind. Blvd. St. Louis, MO USA