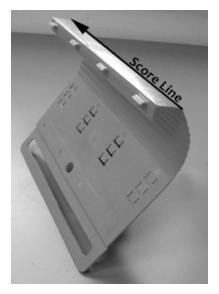

### ASSEMBLY INSTRUCTIONS

- 1. Bend the score line at the top of the tool to a 90° angle.
- 2. Curve top edge around to back of tool and select slots based on nominal slab depth. Slab depths are shown by their respective slots on the alignment tool.
- 3. Insert tabs one at a time into all four slots and the alignment tool is now ready to accept a SPEED PLATE® sleeve.
- 4. Insert SPEED PLATE® sleeve through the opening at the bottom and place assembly firmly against form board.
- 5. Drive preset nails into form.