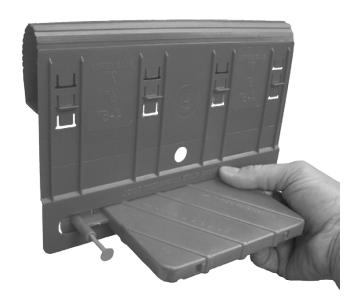

### ASSEMBLY INSTRUCTIONS

- 1. Bend the score line at the top of the tool to a 90° angle.
- 2. Curve top edge around to back of tool and select slots based on nominal slab depth. Slab depths are shown by their respective slots on the alignment tool.
- 3. Insert tabs one at a time into all four slots and the alignment tool is now ready to accept a SPEED PLATE® sleeve.
- 4. Insert SPEED PLATE® sleeve through the opening at the bottom and place assembly firmly against form board.
- 5. Drive preset nails into form.

ASSEMBLED SPEED PLATE®

Sika Greenstreak® 3400 Tree Court Ind. Blvd. St. Louis, MO USA

Phone: 800-325-9504 or 636-225-9400 Fax: 800-551-5145 or 636-225-2049

www.usa.sika.com