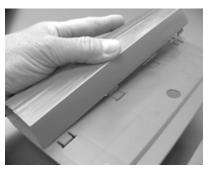

# SPEED PLATE® ALIGNMENT TOOL

### EACH BOX OF SPEED PLATE® SLEEVES CONTAINS AN ALIGNMENT TOOL

### ASSEMBLY INSTRUCTIONS

- 1. Bend the score line at the top of the tool to a 90° angle.
- 2. Curve top edge around to back of tool and select slots based on nominal slab depth. Slab depths are shown by their respective slots on the alignment tool.
- 3. Insert tabs one at a time into all four slots and the alignment tool is now ready to accept a SPEED PLATE® sleeve.
- 4. Insert SPEED PLATE® sleeve through the opening at the bottom and place assembly firmly against form board.
- 5. Drive preset nails into form.