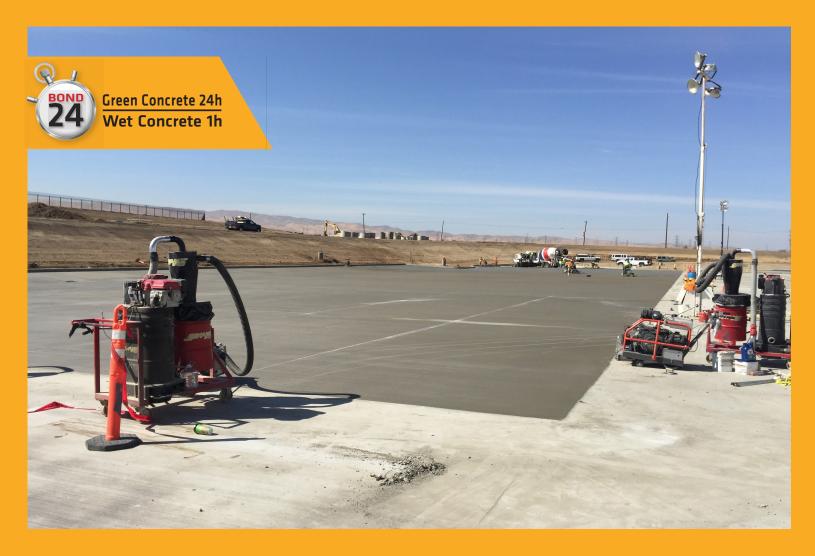

# GET YOUR PROJECT DONE RIGHT AND ON TIME WITH SIKAFLEX® POLYURETHANE SOLUTIONS FOR GREEN AND WET CONCRETE

- Sikaflex® 1cSL for horizontal joints
- Sikaflex® 1a for vertical joints
- Apply to "green" concrete 24 hours after pour
- Apply to wet concrete 60 minutes after rainfall
- No priming required and no special or additional preparation steps needed
- For fast track projects

#### **BENEFITS OF SIKAFLEX TECHNOLOGY**

- Sealant can be applied on green/new concrete 24 hours after it is poured
- Apply sealant 1 hour after water source (ex. rain, pressure wash, snow melt) has stopped
- Fast track projects can be completed on time
- Sikaflex 1a solvent free