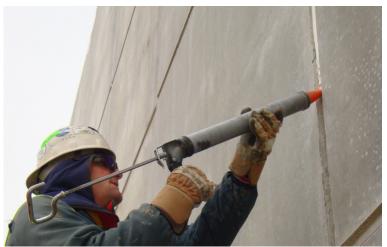

#### **APPLICATIONS**

- Saw cut joints
- Formed joints
- Expansion joints on vertical concrete walls
- Perimeter seals

#### **BENEFITS OF SIKAFLEX TECHNOLOGY**

- Sealant can be applied on green/new concrete 24 hours after it is poured
- Apply sealant 1 hour after water source (ex. rain, pressure wash, snow melt) has stopped
- Fast track projects can be completed on time
- Sikaflex 1a solvent free