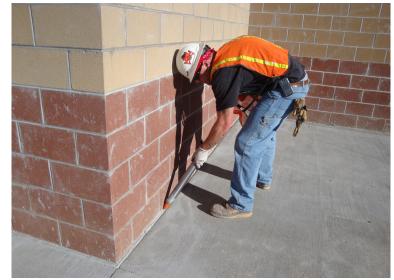

#### **APPLICATIONS**

- Saw cut joints
- Formed joints
- Expansion joints on vertical concrete walls
- Perimeter seals