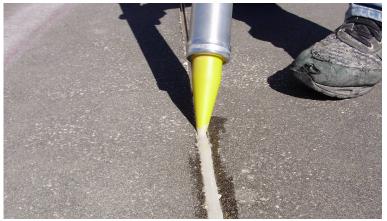

#### **APPLICATIONS**

- Saw cut joints
- Formed joints
- Expansion joints on vertical concrete walls
- Perimeter seals

#### **BENEFITS OF SIKAFLEX TECHNOLOGY**

- Sealant can be applied on green/new concrete 24 hours after it is poured
- Apply sealant 1 hour after water source (ex. rain, pressure wash, snow melt) has stopped
- Fast track projects can be completed on time
- Sikaflex 1a solvent free