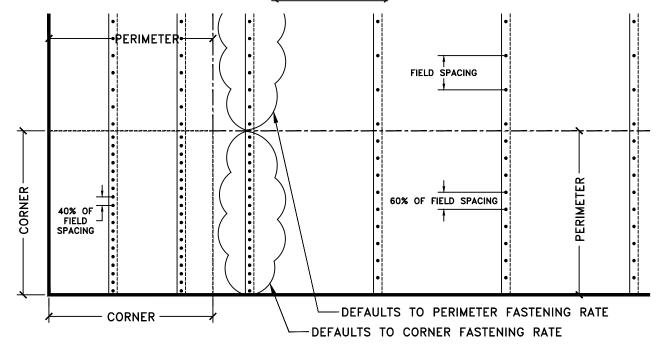

## PERIMETER AND CORNER FASTENING ACCORDING TO FM (INTO PURLINS)

usa.sarnafil.sika.com

JOB NAME:

**BUILDING TRUST** 

781-828-5400

SCALE: N.T.S.

DATE: 6/15

FILE NO.: