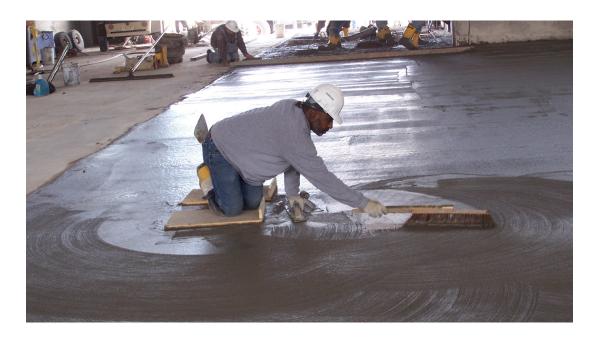

## ONE COMPONENT, CEMENTITIOUS PUMPABLE AND POU-RABLE CONCRETE MIX WITH A CORROSION INHIBITOR

- Full depth repairs
- Corrosion inhibitor inside
- On horizontal, vertical and overhead surfaces
- As a structural repair material for parking facilities, industrial plants, walkways, bridges, tunnels, dams and balconies
- Air entrained

#### WHERE TO USE

- Parking facilities
- Industrial plants
- Walkways
- Bridges
- Tunnels
- Dams
- Balconies

| TYPICAL DATA                            |                                                                                                                   |
|-----------------------------------------|-------------------------------------------------------------------------------------------------------------------|
| Flexural Strength (ASTM C-78)           | <b>28 Days:</b> 700 psi (5.0 MPa)                                                                                 |
| Splitting Tensile Strength (ASTM C-496) | <b>28 Days:</b> 550 psi (3.4 MPa)                                                                                 |
| Bond Strength* (ASTM C-882 modified)    | <b>28 day:</b> 1,500 psi (15.2 MPa)                                                                               |
| Bond Strength (ASTM C 1583)             | >250 PSI                                                                                                          |
| Compressive Strength (ASTM C-39)        | <b>1 Day:</b> 2,200 psi (15.7 MPa)<br><b>7 Days:</b> 4,500 psi (31.0 MPa)<br><b>28 Days:</b> 5,500 psi (37.9 MPa) |
| Shrinkage (ASTM C-157)                  | <b>28 Days:</b> <0.05%                                                                                            |
| Chloride ion permeability (ASTM C-1202) | 28 days <1,000 Coulombs                                                                                           |
| Freeze Thaw Factor (ASTM C-666)         | <b>300 cycles</b> >98%                                                                                            |