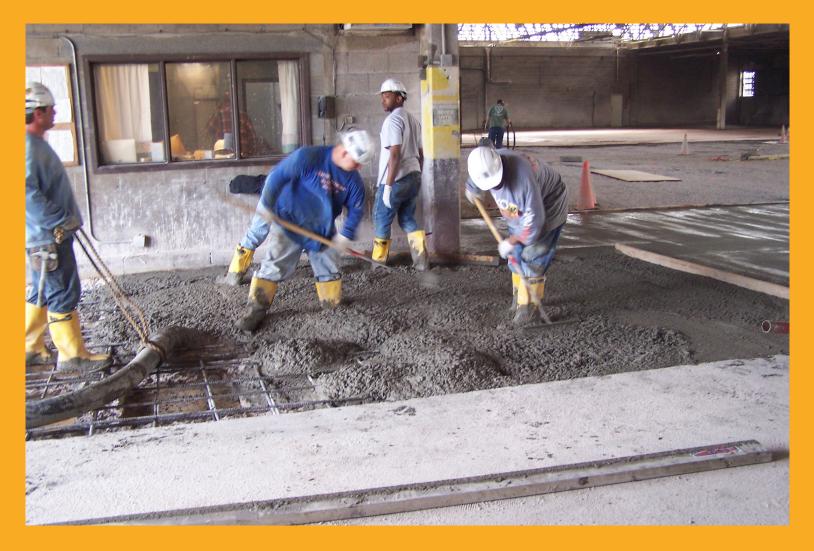

## ONE COMPONENT, CEMENTITIOUS PUMPABLE AND POU-RABLE CONCRETE MIX WITH A CORROSION INHIBITOR

- Full depth repairs
- Corrosion inhibitor inside
- On horizontal, vertical and overhead surfaces
- As a structural repair material for parking facilities, industrial plants, walkways, bridges, tunnels, dams and balconies
- Air entrained

#### WHERE TO USE

- Parking facilities
- Industrial plants
- Walkways
- Bridges
- Tunnels
- Dams
- Balconies

| TYPICAL DATA                            |                                                                                                                   |
|-----------------------------------------|-------------------------------------------------------------------------------------------------------------------|
| Flexural Strength (ASTM C-78)           | <b>28 Days:</b> 700 psi (5.0 MPa)                                                                                 |
| Splitting Tensile Strength (ASTM C-496) | <b>28 Days:</b> 550 psi (3.4 MPa)                                                                                 |
| Bond Strength* (ASTM C-882 modified)    | <b>28 day:</b> 1,500 psi (15.2 MPa)                                                                               |
| Bond Strength (ASTM C 1583)             | >250 PSI                                                                                                          |
| Compressive Strength (ASTM C-39)        | <b>1 Day:</b> 2,200 psi (15.7 MPa)<br><b>7 Days:</b> 4,500 psi (31.0 MPa)<br><b>28 Days:</b> 5,500 psi (37.9 MPa) |
| Shrinkage (ASTM C-157)                  | <b>28 Days:</b> <0.05%                                                                                            |
| Chloride ion permeability (ASTM C-1202) | 28 days <1,000 Coulombs                                                                                           |
| Freeze Thaw Factor (ASTM C-666)         | <b>300 cycles</b> >98%                                                                                            |