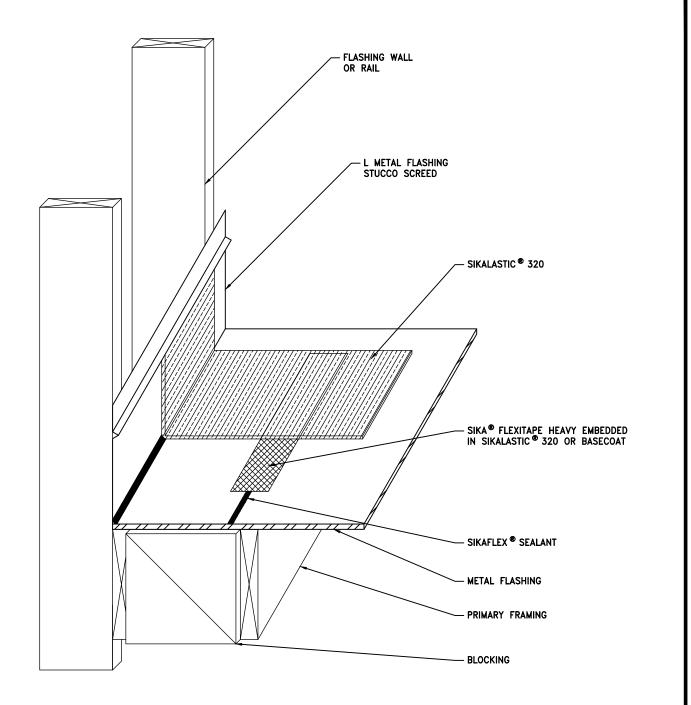

NOTES: REFER TO SYSTEM GUIDE FOR PRIMING, SIKALASTIC 320 THICKNESS, PROTECTION BOARD, AND DRAINAGE MAT REQUIREMENTS

|  | <b>Jika</b> ®  |                                          | JOB NAME:                                                    |                 |           |                   |
|--|----------------|------------------------------------------|--------------------------------------------------------------|-----------------|-----------|-------------------|
|  |                |                                          | DETAIL TITLE SIKALASTIC 320 WALL TO DECK<br>FLASHING COATING |                 |           |                   |
|  | BUILDING TRUST | 1-800-933-SIKA (7452)<br>www.sikausa.com | SCALE: N.T.S.                                                | DATE: 10/1/2019 | FILE NO.: | DRW. NO.: WP.1.19 |
|  |                |                                          |                                                              |                 |           |                   |