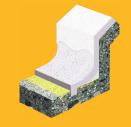

#### PurCem 19N

Heavy Duty, Slightly Textured. Trowel applied cementitious urethane floor resurfacer (250 to 375 mils) with slightly textured slip resistant finish for medium to heavy-duty use.

#### PurCem 20N

Heavy Duty, Textured. Screed-applied cementitious urethane floor resurfacer (250 to 375 mils) with a textured slip resistant finish for medium to heavy-duty use.