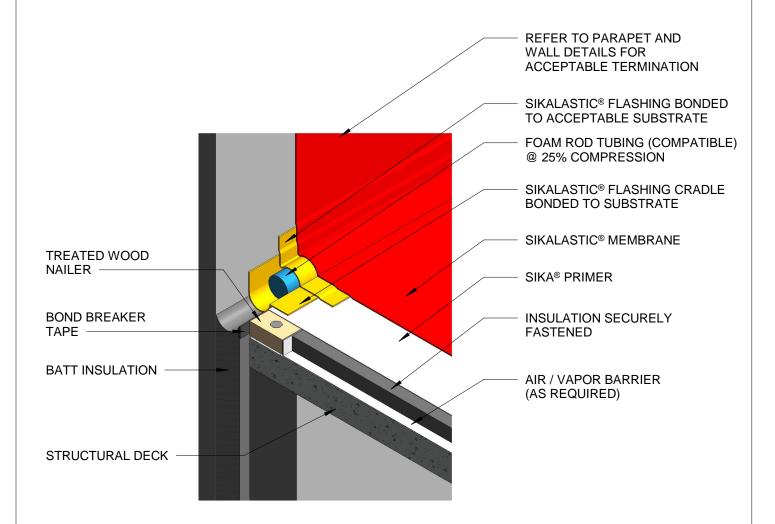

## **NOTES:**

- NAILERS SHALL BE SECURELY ANCHORED TO THE DECK TO RESIST A FORCE OF 300 POUNDS PER LINEAL FOOT IN ANY DIRECTION.
- VAPOR BARRIER SHALL BE SEALED AT EDGES. 2)
- 3) FOAM ROD TO EXTEND EQUALLY ABOVE & BELOW ROOF MEMBRANE LEVEL