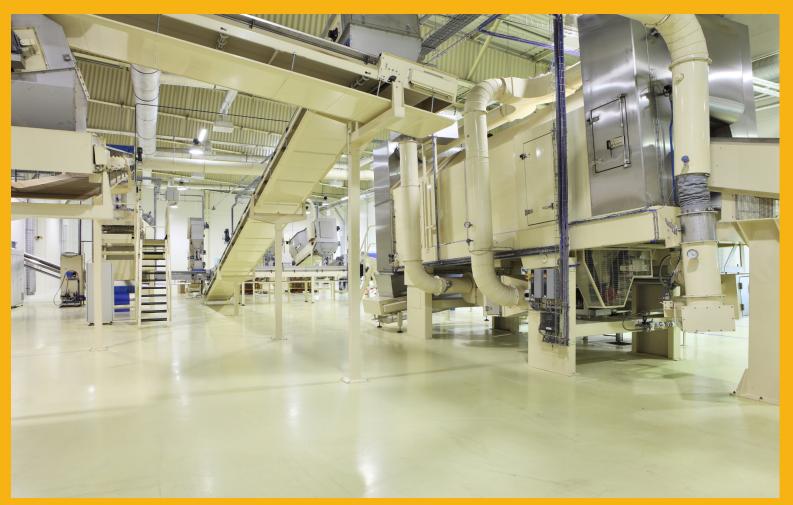

#### **Reliable Waterproofing Protection for Specialized Applications**

Sikafloor Merflex Systems are widely used in mechanical and equipment rooms where solid protection and long-lasting durability are essential. Merflex is also well suited as a waterproffing system for use under other Sikafloor systems. Sikafloor Merflex Systems are the perfect match for any area that requires a flexible protective surface that can accept heavier traffic.