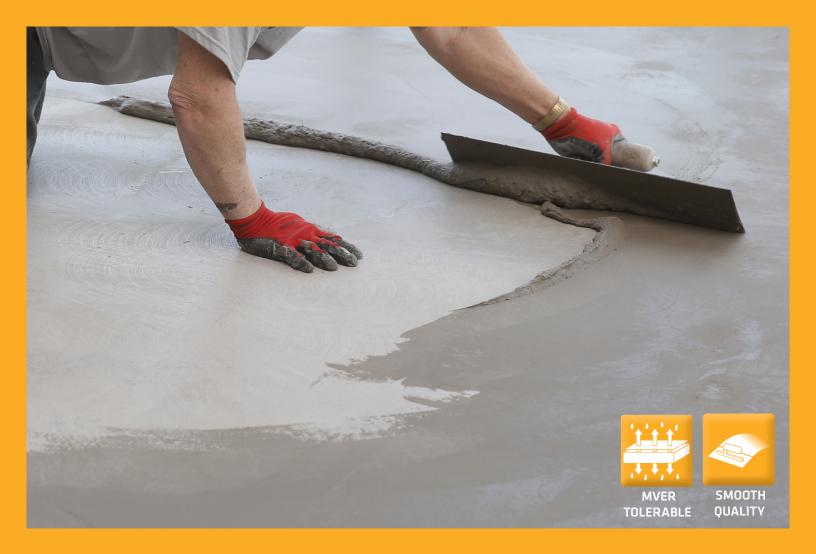

## FAST SETTING, SMOOTHING AND FINISHING COMPOUND

- Levels new and old floors
- Re-workable up to 30 minutes after mixing; No additional water needed
- No MVER (Moisture Vapor Emission Rate) limits
- For Interior use only

#### **FEATURES AND BENEFITS**

- Easy to prepare and quick to apply
- True feather edge material
- Zero VOC's
- Levels new and old floors
- Adhesion to substrates, subfloors and stable adhesive residue.
- Rapid Setting
- Excellent standard of finish can be achieved to allow direct application of floor coverings