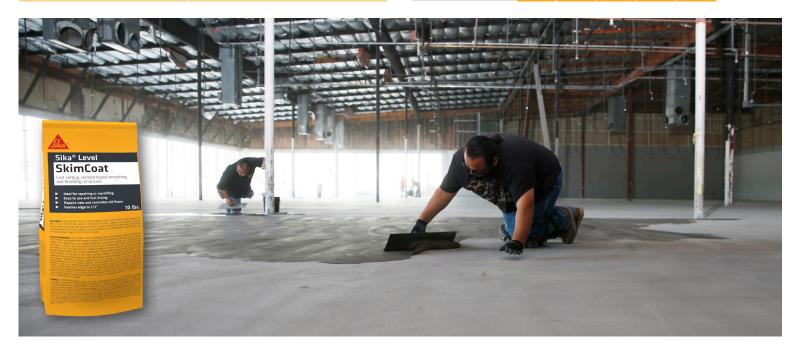

## Sika® Level SkimCoat

## FAST SETTING, SMOOTHING AND FINISHING COMPOUND

- Levels new and old floors
- Re-workable up to 30 minutes after mixing; No additional water needed
- No MVER (Moisture Vapor Emission Rate) limits
- For Interior use only

#### WHERE TO USE

- For Interior use only
- Concrete, wood subfloors, ceramic and quarry tiles
- Minor defects, holes, and cracks in concrete and wood subfloors
- Pre-fill non-moving joins and seams
- Radiant heating systems