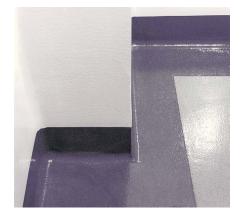

## Sikagard® Wall Systems

REINFORCED WALL & CEILING COATINGS
THE ULTIMATE CONNECTION

The technologically advanced
Sikagard wall system from
Sika offers smooth, seamless
environments. By wrapping or
tying the wall and ceiling into the
floor and base and by rounding
inside corners, the cracks and
crevices that commonly harbor
dirt and encourage bacterial
growth are eliminated. The result
is a seamless, aesthetic, hygenic
surface that is easy to clean
and maintain.

# Seamless integration of floors, walls and ceilings

Sikagard wall systems eliminate non-sterile crevices providing seamless, rounded floor, wall and ceiling connections ideally suited for environments demanding sterile surfaces.

### THE ULTIMATE CONNECTION:

Seamless, high performance, reinforced wall & ceiling coating systems

Sikagard seamless wall and ceiling coating systems combine low VOC, high performance polymer technology with fiberglass reinforcement for superior durability and dimensional stability.