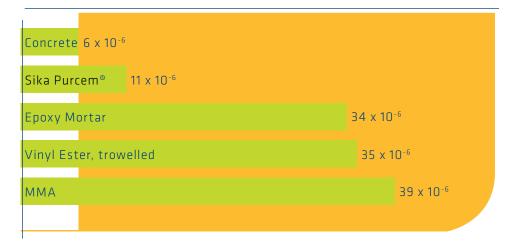

## Will your floor withstand thermal shock from high temperature exposure?

Because Sikafloor is uniquely formulated to expand and contract at a rate nearly that of concrete, it maintains tenacious adhesion with the concrete substrate in conditions where other floor coatings would crack or delaminate.

Average Coefficient of Thermal Expansion of competitive flooring materials.