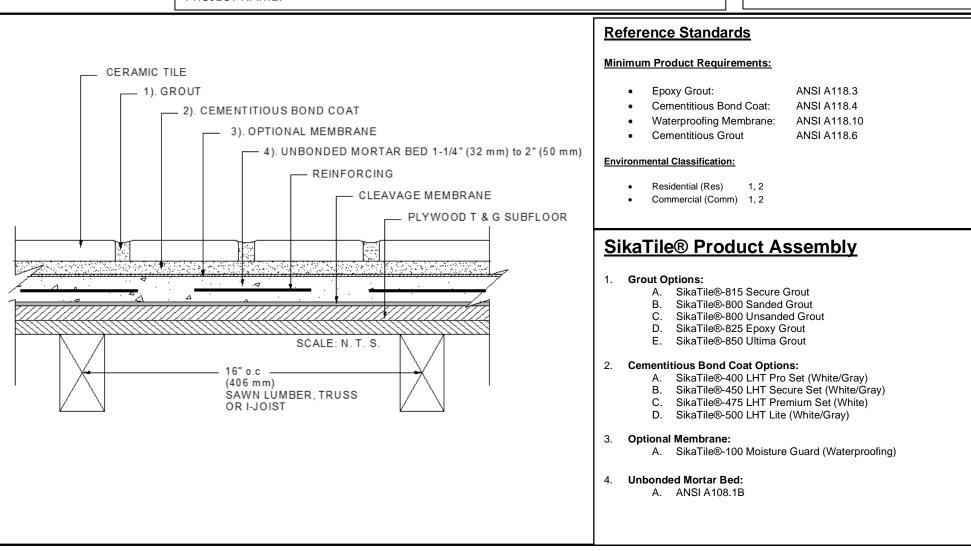

## Interior Floors over Wood

BUILDING TRUST

Joists 16" (406 mm) o.c. / Plywood Subfloor, Unbonded Mortar Bed, Ceramic Tile

SikaTile®-: ST- F141 TCNA: F141\* \*See TCNA for complete uses and limitations.

DATE: