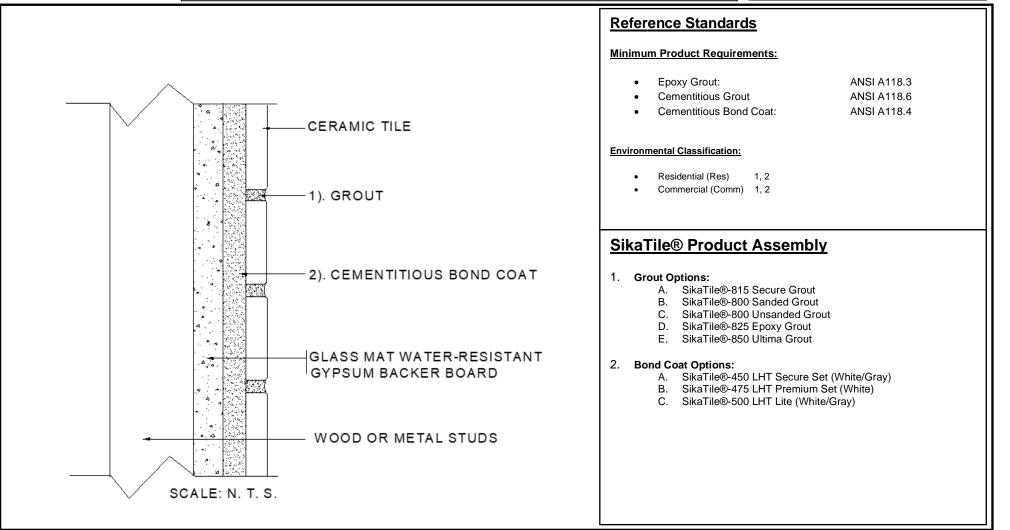

## INTERIOR WALLS OVER WOOD OR METAL STUDS

Wood or Metal Studs, Fiber-Reinforced Water-Resistant Gypsum Backer Board Ceramic Tile SikaTile®: ST- W248 TCNA: W248\* \*See TCNA for complete uses and limitations.