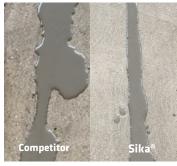

#### ADVANTAGES

**THICKER BODY** Won't run out after placed in a joint but holds a nice ridge. Less staining.

**NO GRIT FILLER** Won't wear down or attack pump components as fast as other formulations.

**PUMP INFORMATION** 