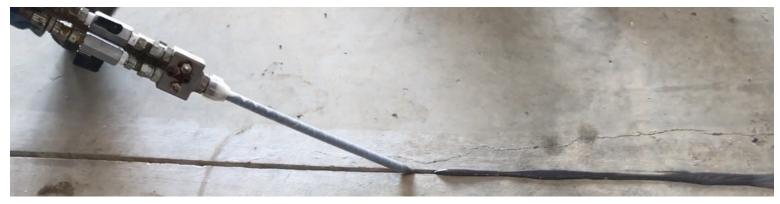

#### WHERE TO USE

For saw cut or preformed control and construction joints that are:

- Horizontal, non-moving, interior joints
- Subject to load-bearing conditions involving wear and impact.
- Warehouses and industrial plants
- Large Retail and Box Stores
- Repairing interior concrete slabs that have experienced random cracking due to shrinkage
- As a semi-flexible adhesive

AST - PCH GMP-025 'LIL PRO

SealBoss – JointMaster Pro2 G3i Digital

Graco - Reactor E-8p

1:1 mix ratio pumps:

**EASY TO SHAVE** Compared to other epoxies. No offensive smell when mixed or heated.

**EASY TO APPLY** With a bulk gun or plural component pump and a static mixing nozzle.