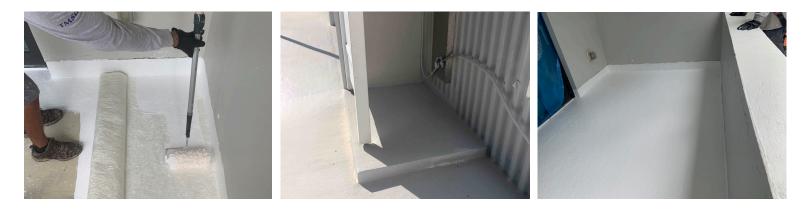

### PROJECT DESCRIPTION

Elevated Engineering discovered aging waterproofing and poor sloping on multiple locations of the Pinnacle Condo building. The pool deck, penthouse and some mid-tower unit balconies were all among the scope of work. Some of these areas were beginning to show signs of concrete deterioration. Elevated Engineering immediately determined a quality roofing/waterproofing system with multiple application variations around unique wall details was needed.

### **PROJECT SOLUTIONS**

Sika RoofPro, with its ease of application and long term warranty offerings, was selected as the waterproofing and roofing to use on this restoration. Furthermore, tile and gemstone decorative coatings were accepted as approved overburdens with no warranty exclusions. Lastly, the membrane could be conformed to the unique fluted block façade along the building exterior wall of the pool deck. Project considered a success with a beautiful new pool deck for the residents to enjoy!

## PRODUCTS USED

- Sikalastic RoofPro 624Wp
- Sika Reemat Premium
- Sika Flexitape Heavy 3 & 6 inch
- Sika EP Primer
- Sika Concrete Primer LoVoc
- Sika DTE Primer