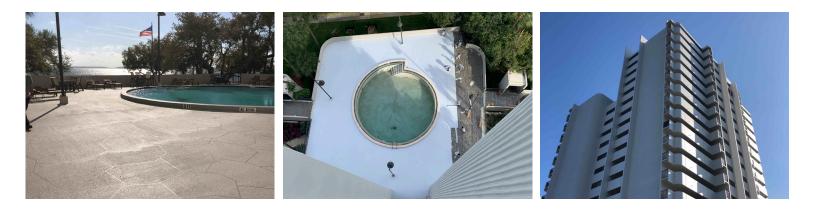

### PROJECT DESCRIPTION

Elevated Engineering discovered aging waterproofing and poor sloping on multiple locations of the Pinnacle Condo building. The pool deck, penthouse and some mid-tower unit balconies were all among the scope of work. Some of these areas were beginning to show signs of concrete deterioration. Elevated Engineering immediately determined a quality roofing/waterproofing system with multiple application variations around unique wall details was needed.

### **PROJECT SOLUTIONS**

Sika RoofPro, with its ease of application and long term warranty offerings, was selected as the waterproofing and roofing to use on this restoration. Furthermore, tile and gemstone decorative coatings were accepted as approved overburdens with no warranty exclusions. Lastly, the membrane could be conformed to the unique fluted block façade along the building exterior wall of the pool deck. Project considered a success with a beautiful new pool deck for the residents to enjoy!