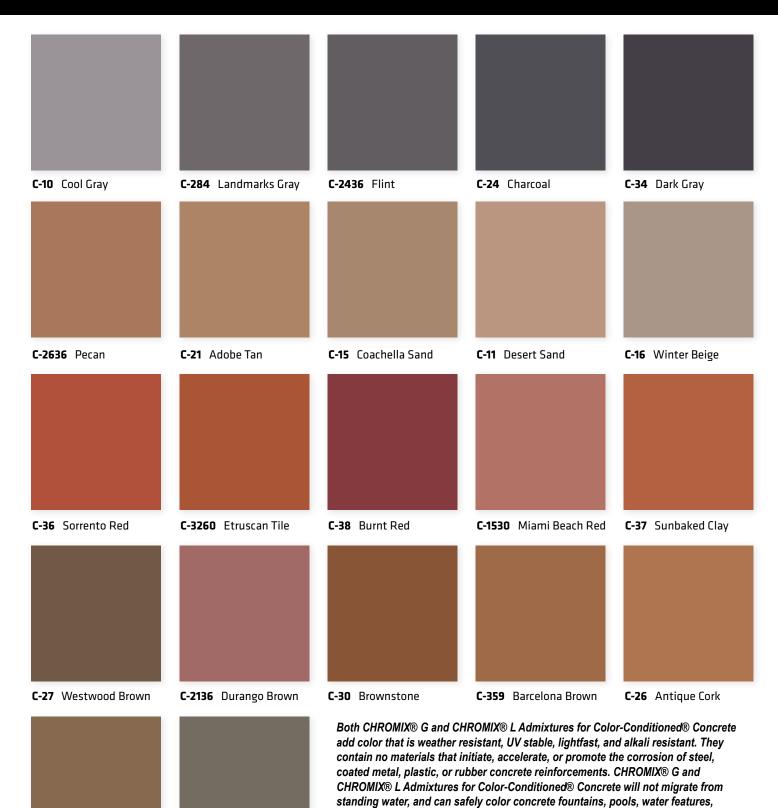

## CHROMIX® G and L Admixtures

for Color-Conditioned® Concrete

Colored Concrete.

or concrete that will be polished and encounter damp or wet environments. All pigments used conform to the requirements of ASTM C 979 Pigments for Integrally

**C-3150** Bark

C-14 French Gray

Colors shown approximate the color of broom-finished concrete flatwork made with a medium-gray cement and cured with LITHOCHROME Colorwax in the matching color. If Colorwax is not used, the concrete color will not be as vibrant as shown.

Concrete should be batched and placed in accordance with Tech-Data Bulletins.

Concrete color is altered by many factors, including cement and aggregate color, slump, finishing practices, and curing method. Using the contemplated materials and construction techniques, representative samples should be cast for approval, especially when exact color matching is important.