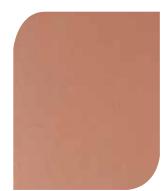

Untreated Quarry Red (air cured)

Treated Quarry Red (cured with LITHOCHROME Colorwax)