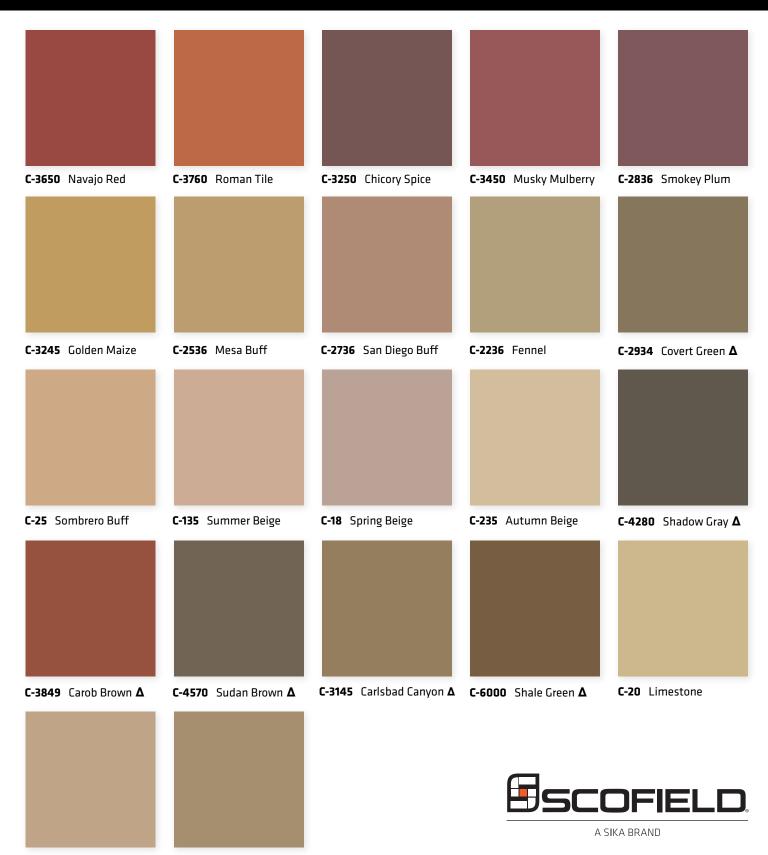

## CHROMIX® G and L Admixtures

for Color-Conditioned® Concrete

Colored Concrete.

or concrete that will be polished and encounter damp or wet environments. All pigments used conform to the requirements of ASTM C 979 Pigments for Integrally

**C-3150** Bark

C-14 French Gray

Colors shown approximate the color of broom-finished concrete flatwork made with a medium-gray cement and cured with LITHOCHROME Colorwax in the matching color. If Colorwax is not used, the concrete color will not be as vibrant as shown.

Concrete should be batched and placed in accordance with Tech-Data Bulletins.

Concrete color is altered by many factors, including cement and aggregate color, slump, finishing practices, and curing method. Using the contemplated materials and construction techniques, representative samples should be cast for approval, especially when exact color matching is important.