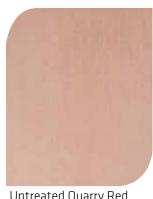

Untreated Quarry Red (air cured)

Treated Quarry Red (cured with LITHOCHROME Colorwax)