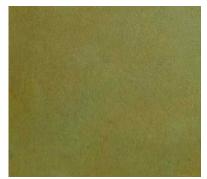

## Concrete Stain Color Chart A-412

CS-2 Padre Brown

CS-16 Faded Terracotta

CS-15 Antique Amber

CS-12 Weathered Bronze\*

CS-11 Fern Green\*

CS-13 Copper Patina\*

CS-1 Black