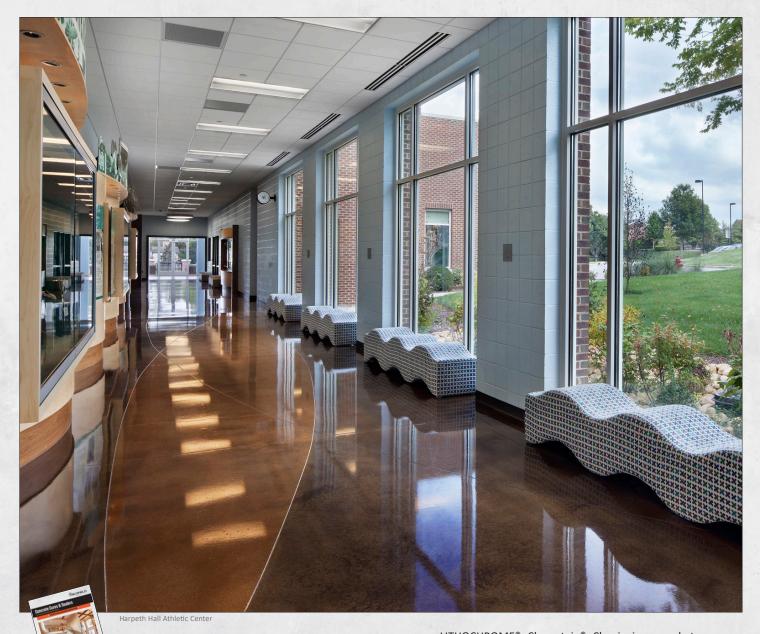

## LITHOCHROME Chemstain Classic

Contemporary and Timeless, The Original Concrete Acid Stain

Concrete Stain Color Chart A-412

**Protect Your Floors with Scofield Concrete Sealers** 

Scofield sealers protect the surface, enhance the appearance of colored concrete, and may provide protection against contamination and chemical attack by imparting a film-forming layer on the surface of the concrete. Consult a Scofield Concrete Cures & Sealers Guide.

LITHOCHROME® Chemstain® Classic is a ready-to-use, penetrating acid stain that chemically reacts with the surface of cured concrete to produce a unique and permanent appearance. Chemstain can be applied full strength, blended, or diluted for a multitude of creative color effects.

## LITHOCHROME Chemstain Classic

Contemporary and Timeless, The Original Concrete Acid Stain