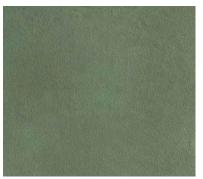

## Concrete Stain Color Chart A-412

CS-2 Padre Brown

CS-16 Faded Terracotta

CS-15 Antique Amber

CS-12 Weathered Bronze\*

CS-11 Fern Green\*

CS-13 Copper Patina\*

CS-1 Black