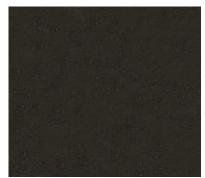

## Concrete Stain Color Chart A-412

CS-2 Padre Brown

CS-16 Faded Terracotta

CS-15 Antique Amber

CS-12 Weathered Bronze\*

CS-11 Fern Green\*

CS-13 Copper Patina\*

CS-1 Black