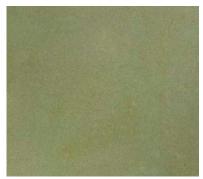

## Concrete Stain Color Chart A-412

CS-2 Padre Brown

CS-16 Faded Terracotta

CS-15 Antique Amber

CS-12 Weathered Bronze\*

CS-11 Fern Green\*

CS-13 Copper Patina\*

CS-1 Black