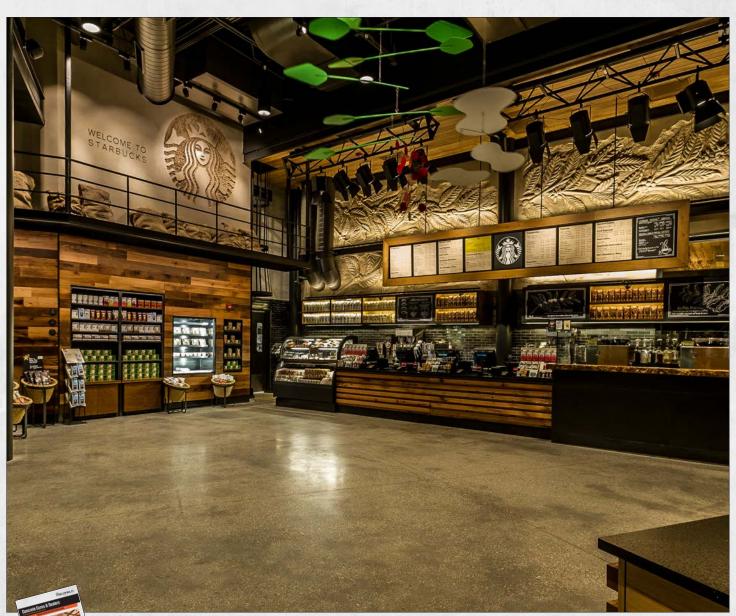

#### Concrete Stain Color Chart A-432

Starbucks, Downtown Disney

#### **Protect Your Floors with Scofield Concrete Sealers**

Scofield sealers protect the surface, enhance the appearance of colored concrete, and may provide protection against contamination and chemical attack by imparting a film-forming layer on the surface of the concrete. Consult a Scofield Concrete Cures & Sealers Guide. SCOFIELD® Formula One Liquid Dye Concentrate is a solvent soluble dye for coloring interior concrete surfaces. Designed for easy job-site dilution with acetone, the diluted material will penetrate into the pores of properly prepared new or old concrete. It can be applied lightly to gently tone surfaces, or heavily to develop deep colors.