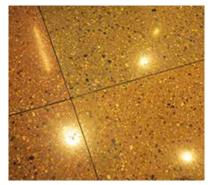

#### GRADE 3

The SCOFIELD<sup>®</sup> Formula One<sup>™</sup> Grade 3 floor typically exposes the greatest amount of larger aggregate in the concrete. The Grade 3 finish is most often chosen when the substrate has been seeded with custom aggregate.