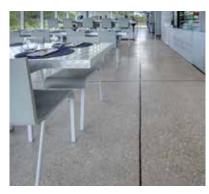

#### CLASS 3

The SCOFIELD<sup>®</sup> Formula One<sup>™</sup> Class 3 floor (specified as 1500 grit) results in a surface that exhibits a high level of specular reflectivity and the most mirror-like surface.