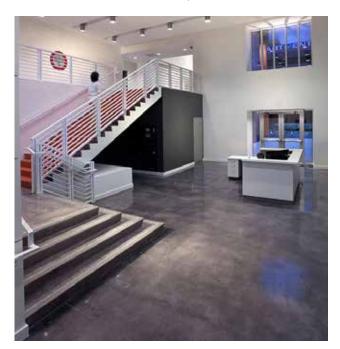

## **Polished Concrete Finishes**

Densify, Enhance and Protect Your Formula One<sup>™</sup> Floor

### 4. Choose Finish

■ SCOFIELD® Formula One<sup>™</sup> Lithium Densifier MP is the bedrock of the Scofield Polished Concrete System. It is a penetrating, semitransparent liquid that rapidly produces a terrazzo-like floor surface with improved abrasion resistance, greater gloss retention, higher surface compressive strength and reduced dusting. SCOFIELD® Formula One<sup>™</sup> Lithium Densifier MP is a low VOC, cost-effective treatment that will extend the nominal service life of concrete floors, and reduce ongoing floor maintenance costs. Following the selection of grade, class, color, and SCOFIELD® Formula One<sup>™</sup> Lithium Densifier MP, choose your finish option below: