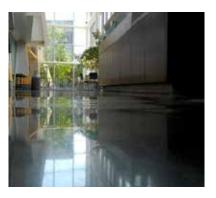

#### Superior Concrete Floor Protection with Proguard™

Protect your floor from the trades by using SCOFIELD<sup>®</sup> Proguard<sup>™</sup> Duracover<sup>™</sup>. Proguard Duracover is a flexible, durable material that will protect interior flooring from harsh construction environments both before and after installation. More at www.scofield.com. The SCOFIELD® Formula One Polished Concrete System delivers an attractive architectural floor that is both durable and low maintenance. This reference guide will help with the selection of the four primary components of a polished concrete floor: grade, class, color, and finish.