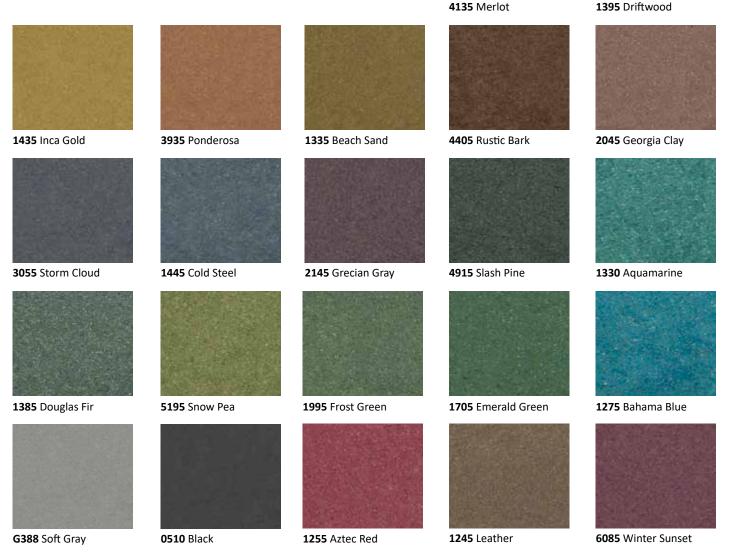

## **Polished Concrete Color**

Compatible Dyes for Formula One<sup>™</sup> Polished Concrete Floors

## 3. Choose COLOR!

SCOFIELD<sup>®</sup> Formula One<sup>™</sup> Liquid Dye Concentrate is a penetrating, translucent dye concentrate designed to color interior concrete surfaces prior to being sealed, densified, or polished. It is ideal for use on older interior concrete slabs, slabs where acid stain cannot be used, or areas that must be quickly returned to service. For projects where a natural concrete color is desired, G388 Soft Gray is recommended.