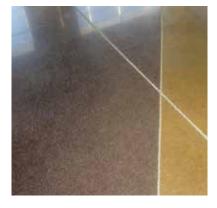

## 1. Choose <mark>Grade</mark>

The **Grade** of your SCOFIELD<sup>®</sup> Formula One<sup>™</sup> polished concrete floor refers to the depth of cut, or "grind" that is performed on the concrete. The deeper the cut, the more aggregate will be exposed. Floor or location characteristics may limit the depth of cut that may be performed.

#### GRADE 1

The SCOFIELD<sup>®</sup> Formula One<sup>™</sup> Grade 1 floor typically exposes only the sand particles in the concrete. The Grade 1 finish is considered a "creamy looking" surface and has the most consistent appearance.