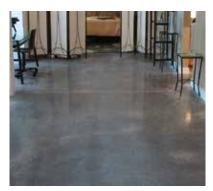

#### CLASS 1

The SCOFIELD<sup>®</sup> Formula One<sup>™</sup> Class 1 floor (specified as 400 grit) results in a surface that exhibits a low level of specular reflectivity. Simply put, this is the least shiny floor option.