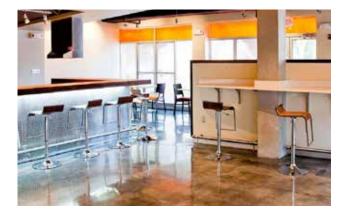

## **Polished Concrete Finishes**

Densify, Enhance and Protect Your Formula One<sup>™</sup> Floor

### 4. Choose Finish

■ SCOFIELD® Formula One<sup>™</sup> Lithium Densifier MP is the bedrock of the Scofield Polished Concrete System. It is a penetrating, semitransparent liquid that rapidly produces a terrazzo-like floor surface with improved abrasion resistance, greater gloss retention, higher surface compressive strength and reduced dusting. SCOFIELD® Formula One<sup>™</sup> Lithium Densifier MP is a low VOC, cost-effective treatment that will extend the nominal service life of concrete floors, and reduce ongoing floor maintenance costs. Following the selection of grade, class, color, and SCOFIELD® Formula One<sup>™</sup> Lithium Densifier MP, choose your finish option below: