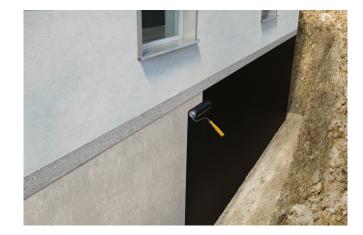

#### **APPLICATIONS**

- Foundation walls
- Between slabs
- Bridges and tunnels
- Plaza Decks
- Planters
- Split Slab, Pavers

#### **BENEFITS**

- Green concrete application
- Available in standard and high-build system
- Accommodates expansion and contraction
- High chemical resistance to select acids, alkalis and salts
- Does not require hot-melt equipment
- Compliant with ASTM C836
- Available with up to a 20 year warranty