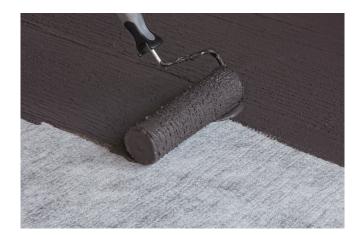

#### **DESCRIPTION**

Sikalastic® HLM 5000 GC is a single component, liquid applied, bitumen modified, polyurethane waterproofing membrane.

#### **BENEFITS**

- Green concrete application
- Available in standard and high-build system
- Accommodates expansion and contraction
- High chemical resistance to select acids, alkalis and salts
- Does not require hot-melt equipment
- Compliant with ASTM C836
- Available with up to a 20 year warranty