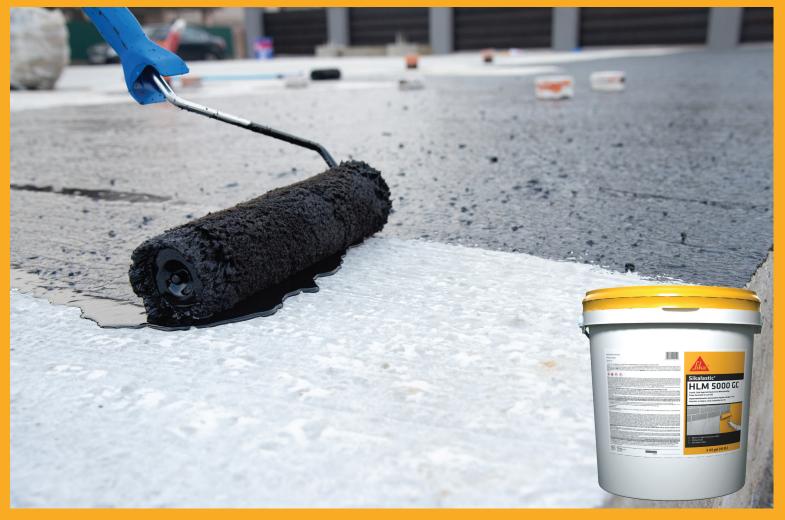

# Sikalastic® HLM 5000 GC LIQUID, COLD-APPLIED ELASTOMERIC WATERPROOFING MEMBRANE

- Application on green or damp concrete
- Single component
- Innovative and proprietary formulation
- Low VOC
- Strong chemical resistance and elastomeric properties
- Suitable for wide temperature range

### Available in

Pail 5 gallons

#### **DESCRIPTION**

Sikalastic® HLM 5000 GC is a single component, liquid applied, bitumen modified, polyurethane waterproofing membrane.