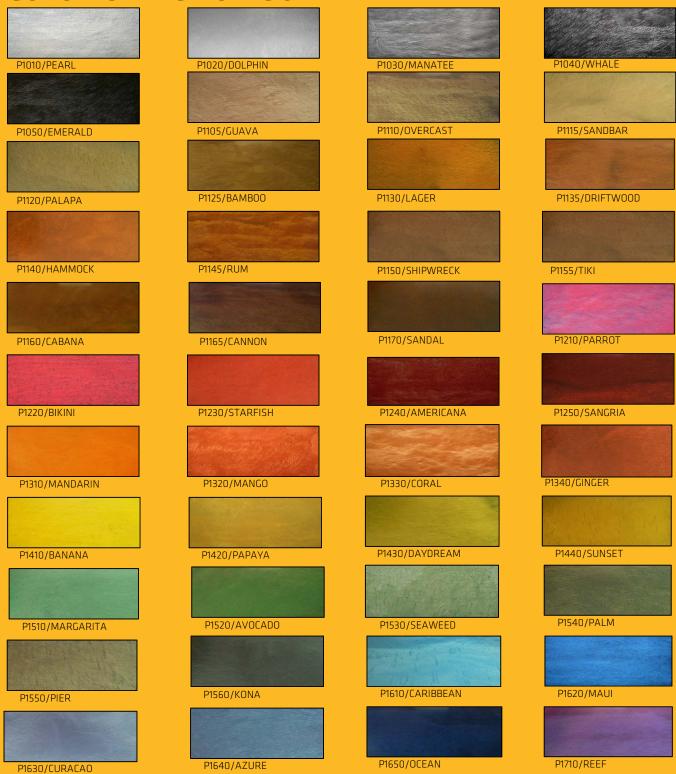

# Sikafloor Metallic FX COLOR SELECTION GUIDE

Achieve seamless artistic impact with Sikafloor Metallic FX's creative palette of ultra-fine metallic powders, available smooth, matte or gloss finishes and customized textures. This reproduction approximates actual colors and patterns. Contact your Sikafloor representative for applied samples. Our most current General Sales Conditions shall apply. Please consult the most current local Product Data Sheet before any use.