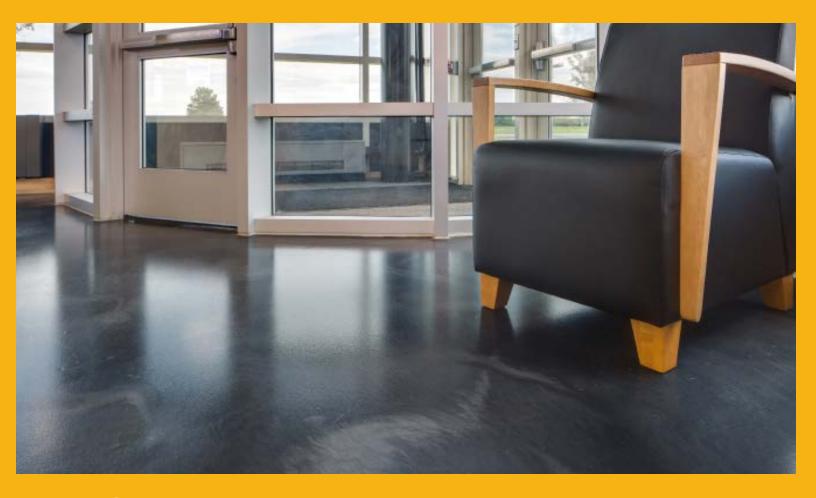

## Sikafloor® Metallic FX METALLIC EFFECTS FLOOR SYSTEM

At Sika we develop state of the art flooring systems that balance creative palettes with brilliantly engineered flooring products.

Creating eye-catching, architecturally impactful designs just became easier with Sikafloor Metallic FX, a high aesthetics, self-leveling flooring system destined to generate striking first impressions. Metallic FX's multi-dimensional, pearlescent designs bring depth and life to lobbies, retail areas, museums, and other high visibility spaces. Sikafloor Metallic FX uses ultra-fine Sika Metallic Powders to deliver stunning dimension to public areas that had previously limited a designer's imagination.

#### DYNAMIC DESIGNS WITH LASTING PERFORMANCE

Metallic FX draws its distinctive aesthetics from Sikafloor 216, a two component, low odor, low VOC epoxy resin designed for decorative, high build coating applications. The field blended Metallic Powder makes this unique system highly customizable and adaptable to a building's individual decor and design leaving no limits - only possibilities. What else would you expect from Sika, the world's leading manufacturer of resionous flooring systems?

#### DRAMATICS WITHOUT THE DRAMA

Because Metallic FX is a Sika brand floor its durability has been aggressively tested both in the lab and in the field. Metallic FX delivers on the promise to achieve seamless impact with vibrant, sophisticated colors and sheen that are long lasting and need little maintenance.