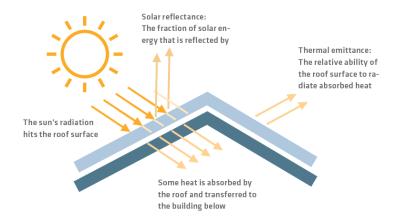

#### **BENEFITS OF A COOL ROOF**

- Reduce energy consumption of air conditioning
- Reduce urban heat island effect
- Reduce thermal stress on a roof and material itself
- Positive impact on global environment
- Increase efficiency of photovoltaic panels
- Conformity with LEED v2009 (SSc 7.2) / v4 (SSc 5)