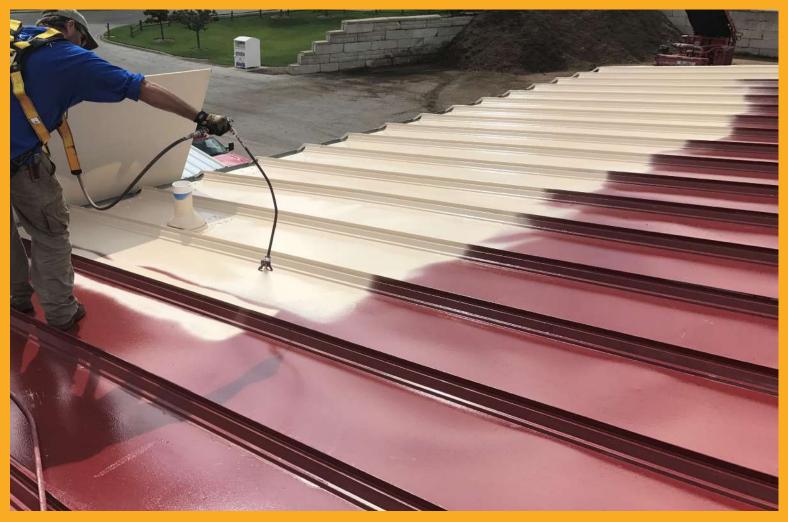

# SINGLE COMPONENT, UV STABLE, HIGHLY ELASTIC, COLD APPLIED POLYURETHANE ROOF COATING

- Proven technology Over 30 year track record
- Rain resistant almost immediately on application
- No mixing, easy and ready to use
- UV resistant Non-yellowing
- Ponding water resistant
- Seamless roof waterproofing membrane
- Crack-bridging Retains flexibility even at low temperatures
- Easily re-coated when needed No stripping required

#### USES

- Effective and cost efficient life cycle extension of existing roofs
- Suitable for cool roofs and solar roof assemblies
- Will not sag on vertical or steep surfaces
- Ideal for roofs displaying complex details and geometry or when accessibility is limited
- Can be localized reinforced at 90° transitions and metal seams
- Suitable for use for applications such as balconies, terraces, walkways, plazas, and similar applications exposed to foot traffic with supplemental aggregated or flake surfacing
- Custom color and decorative finishes available