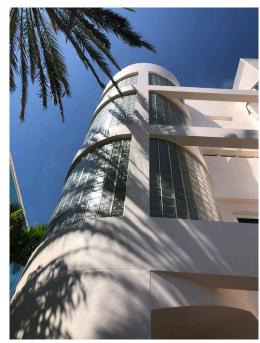

# PROJECT DESCRIPTION

After a building envelope inspection, the contractor observed some deterioration of the glass block system. The contractor contacted the local Coastal Construction Products product expert team for recommendations on products that could be used to seal the whole assembly without changing the curb appeal or architecture of the home. Sika's Sikalastic Clearglaze was proposed to use as a sealer for the entire assembly. Sika assisted with project examples and application recommendations, which solidified the project scope.

## PROJECT SOLUTIONS

Sikalastic Clearglaze sealed the glass block face and mortar joints with the same product, without changing the appearance of the building's façade. The result is a monolithic, uniform appearance that resists water intrusion.