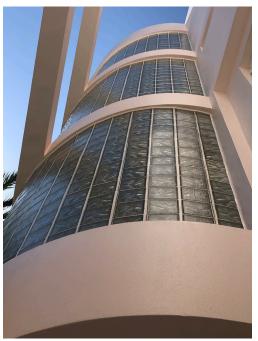

# PROJECT DESCRIPTION

After a building envelope inspection, the contractor observed some deterioration of the glass block system. The contractor contacted the local Coastal Construction Products product expert team for recommendations on products that could be used to seal the whole assembly without changing the curb appeal or architecture of the home. Sika's Sikalastic Clearglaze was proposed to use as a sealer for the entire assembly. Sika assisted with project examples and application recommendations, which solidified the project scope.

## PROJECT SOLUTIONS

Sikalastic Clearglaze sealed the glass block face and mortar joints with the same product, without changing the appearance of the building's façade. The result is a monolithic, uniform appearance that resists water intrusion.