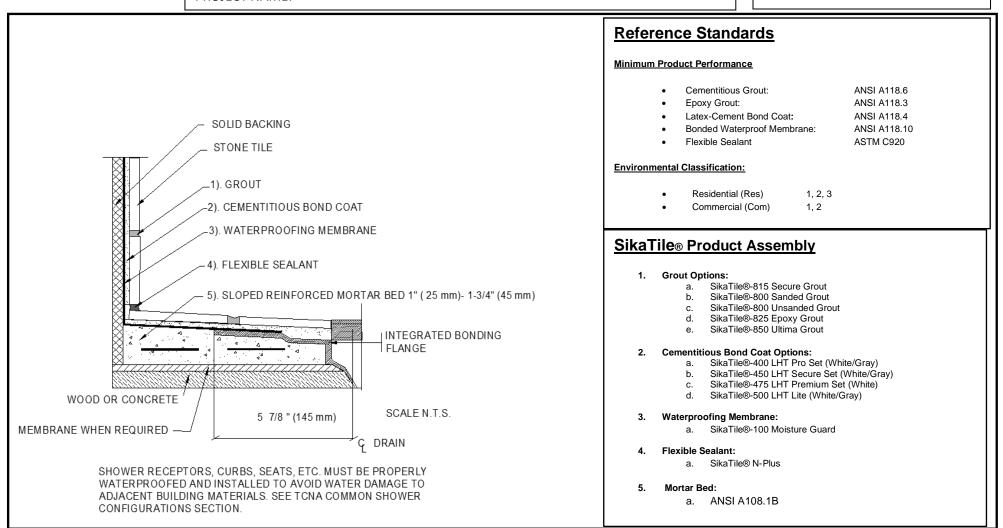

## SHOWER RECEPTORS

**BUILDING TRUST** 

Integrated Bonding Flange, Bonded Waterproof Membrane, Stone tile

SikaTile: ST-B422 Stone TCNA: B422C Stone \*See TCNA for complete uses and limitations.

DATE:

PROJECT NAME: